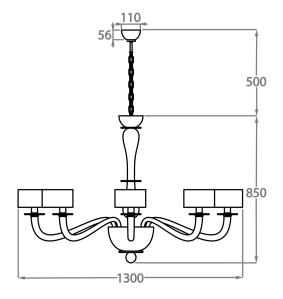

CL509-8,

Height: 70 cm (27.56") Diameter: 100 cm (39.37")

Bulbs: 8 x 42W E14 Golf Ball Bulbs/Lamps only

Net Weight: 6 kg / 11 lb

12 Light

CL509-12,

Height: 85 cm (33.46") Diameter: 130 cm (51.18")

Bulbs: 12 x 42W E14 Golf Ball Bulbs/Lamps only