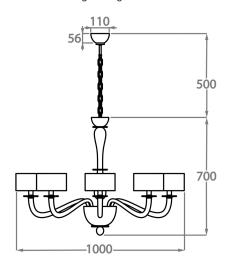

CL509-8,

Height: 70 cm (27.56") Diameter: 100 cm (39.37")

Bulbs: 8 x 42W E14 Golf Ball Bulbs/Lamps only

Net Weight: 6 kg / 11 lb

12 Light

CL509-12,

Height: 85 cm (33.46") Diameter: 130 cm (51.18")

Bulbs: 12 x 42W E14 Golf Ball Bulbs/Lamps only