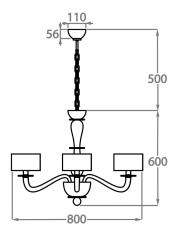

#### **Murano Glass Finish**

Ribbed Smooth

6 Light

CL509-6,

Height: 60 cm (23.62") Diameter: 80 cm (31.5")

Bulbs:  $6 \times 42 \text{W}$  E14 Golf Ball Bulbs/Lamps only

Net Weight: 6 kg / 13 lb

8 Light