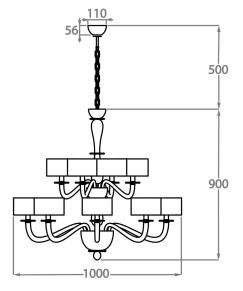

Net Weight: 7 kg / 15 lb

8+4 Light

CL509-8+4,

Height: 90 cm (35.43") Diameter: 100 cm (39.37")

Bulbs: 12  $\times$  42W E14 Golf Ball Bulbs/Lamps only

Net Weight: 13 kg / 29 lb

Please use 'Golf Ball' bulbs/lamps only.