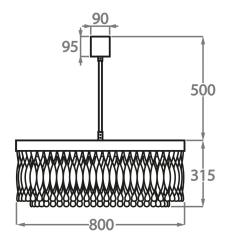

## Size Two

CL464-3T-80,

Height: 31.5 cm (12.4") Diameter: 80 cm (31.5") Bulbs: 12 x 2.5W LED G9 Net Weight: 37 kg / 82 lb

#### Size Three

CL464-3T-100,

Height: 31.5 cm (12.4") Diameter: 100 cm (39.37") Bulbs: 15 x 2.5W LED G9 Net Weight: 47 kg / 104 lb

| The dimensions of the central rod and ceiling rose are not included in the height measurements. The standard rod and ceiling rose height is 50cm (20") if not otherwise specified by customer. |
|------------------------------------------------------------------------------------------------------------------------------------------------------------------------------------------------|
| Min. height with rod/chain is 15cm including ceiling rose.                                                                                                                                     |