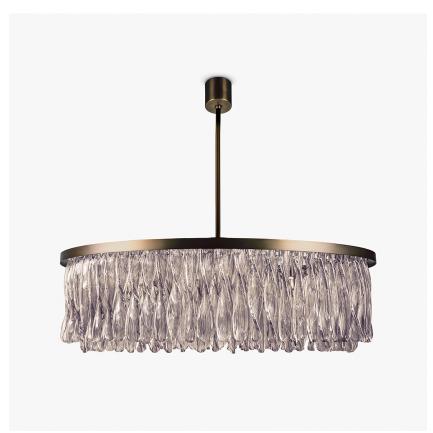

# Triple Drum Ribbon Chandelier

#### CL464-3T

Collection Name
RETRO MURANO COLLECTION

The ornate and striking glass ribbons that adorn the sleek band of this inspiring piece create the illusion of cascading water, adding grandeur and character to any room. A design that incorporates this chandelier is instantly transformed into a spacious masterpiece. Available now in a spectacular triple drum version in three brushed metal finishes Finish note: Due to the nature of our hand made product our finishes can vary from piece to piece. Please be aware studio lighting can affect tone of metals and alter material appearance slightly. For more details, speak to your sales advisor who may be able to organise sampling upon request.

#### Compatible with

CL464-3T-100 in Clear and Smoke Ribbon Glass and Brushed Dark Bronze