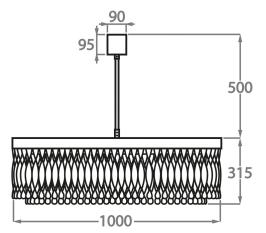

#### Size Three

CL464-3T-100,

Height: 31.5 cm (12.4") Diameter: 100 cm (39.37") Bulbs: 15 x 2.5W LED G9 Net Weight: 47 kg / 104 lb

| The dimensions of the central rod and ceiling rose are not included in the height measurements. The standard rod and ceiling rose height is 50cm (20") if not otherwise specified by customer. |
|------------------------------------------------------------------------------------------------------------------------------------------------------------------------------------------------|
| Min. height with rod/chain is 15cm including ceiling rose.                                                                                                                                     |