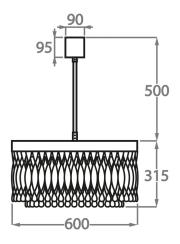

#### Size One

CL464-3T-60,

Height: 31.5 cm (12.4") Diameter: 60 cm (23.62") Bulbs: 9 x 2.5W LED G9 Net Weight: 27 kg / 60 lb

#### Size Three

CL464-3T-100,

Height: 31.5 cm (12.4") Diameter: 100 cm (39.37") Bulbs: 15 x 2.5W LED G9 Net Weight: 47 kg / 104 lb

| The dimensions of the central rod and ceiling rose are not included in the height measurements. The standard rod and ceiling rose height is 50cm (20") if not otherwise specified by customer. |
|------------------------------------------------------------------------------------------------------------------------------------------------------------------------------------------------|
| Min. height with rod/chain is 15cm including ceiling rose.                                                                                                                                     |