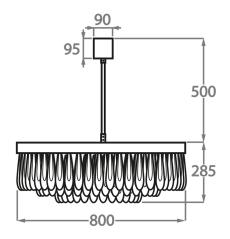

## Size Two

CL463-3T-80,

Height: 28.5 cm (11.22") Diameter: 80 cm (31.5") Bulbs: 12 × 2.5W LED G9 Net Weight: 42 kg / 93 lb