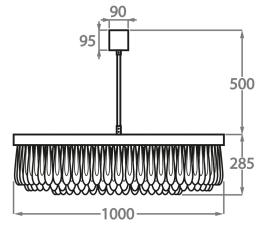

## Size Three

CL463-3T-100,

Height: 28.5 cm (11.22") Diameter: 100 cm (39.37") Bulbs: 15 x 2.5W LED G9 Net Weight: 53 kg / 117 lb

| The dimensions of the central rod and ceiling rose are not included in the height measurements. The standard rod and ceiling rose height is 50cm (20") if not otherwise specified by customer. |
|------------------------------------------------------------------------------------------------------------------------------------------------------------------------------------------------|
| Min. height with rod/chain is 15cm including ceiling rose.                                                                                                                                     |