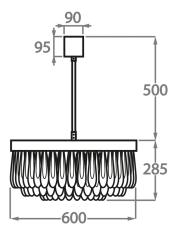

# Size One

CL463-3T-60,

Height: 28.5 cm (11.22") Diameter: 60 cm (23.62") Bulbs: 9 × 2.5W LED G9 Net Weight: 30 kg / 67 lb