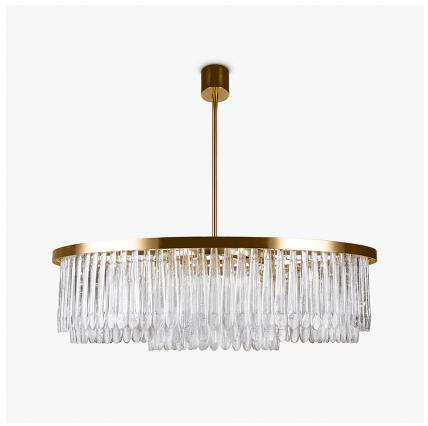

# **Triple Drum Droplet** Chandelier

#### **RETRO MURANO COLLECTION**

The Droplet chandelier is available in three brushed metal finishes and is adorned with both clear and smoke marble effect glass droplets. This thoughtprovoking piece is an emotive focal point and its dark smoke effect is captivating and unique in its design, now designed in a striking triple drum version.

#### Compatible with

CL463-3T in Clear Scallop Glass and Brushed Gold