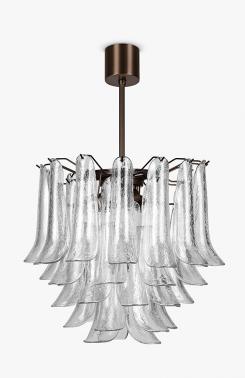

#### **Collection Name RETRO MURANO COLLECTION**

Combining modernity with classic design and elegance, the new Dahlia chandelier is a more contemporary take on its predecessor the Petal chandelier. Inspired by the delicate petals that adorn the opulent Dahlia flower, each piece of glass hangs beautifully from the ceiling frame in either smoke, satin or clear Murano glass.

#### Compatible with

CL461-45 in Clear Murano Glass and Brushed Dark Bronze