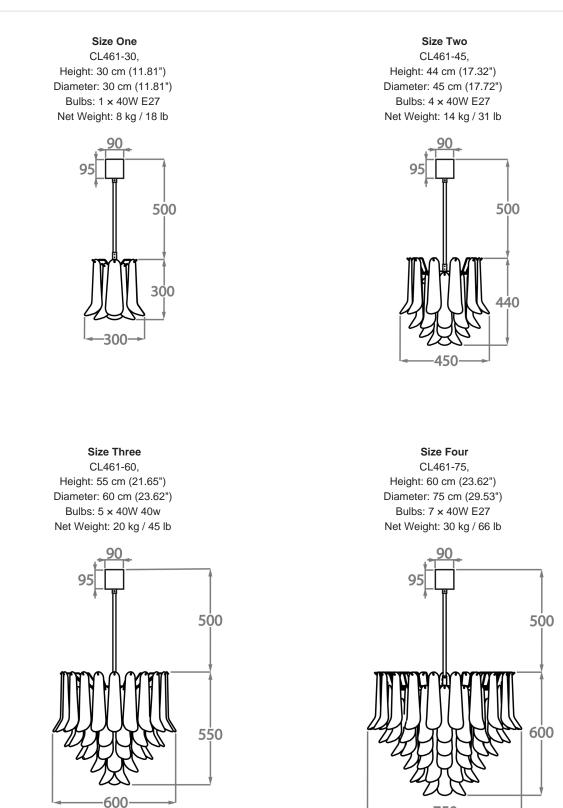

## **Product Note**

This chandelier is available with either a chain or rod support

Smoke Dahlia Glass

Clear Dahlia Glass

The dimensions of the central rod/chain and ceiling rose are not included in the height measurements. Standard rod/chain and ceiling rose is 50cm if not otherwise specified by customer.

750