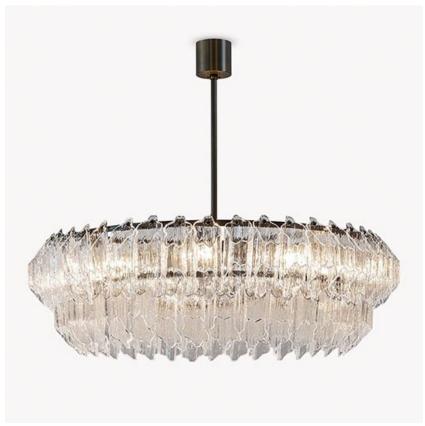

## **Pentagon 3 Chandelier**

## **CL459**

Collection Name

### **RETRO MURANO COLLECTION**

A new take on our popular Pentagon chandelier series, the Pentagon 3 chandelier is a welcome addition. Combining both retro-chic and modern opulance, the Pentagon 3 chandelier is made up of slanted Murano glass which hang gracefully from a two tiered metal frame and the option of finishing with a frosted cut out diffuser. This latest design is the perfect balance of craftsmanship and contemporary style.

### Compatible with

CL459-100 in Clear Octagonal Murano Glass and Brushed Dark Bronze