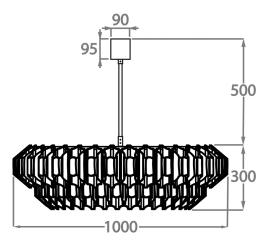

## Size Two

CL459-100,

Height: 30 cm (11.81")
Diameter: 100 cm (39.37")
Bulbs: 12 x 5W G9
Net Weight: 23 kg / 51 lb

The dimensions of the central chain and ceiling rose are not included in the height measurements. The standard chain and ceiling rose height is 50cm (20") if not otherwise specified by customer