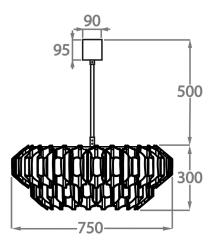

## Size One

CL459-75,

Height: 30 cm (11.81")
Diameter: 75 cm (29.53")
Bulbs: 10 x 5W G9
Net Weight: 18 kg / 40 lb