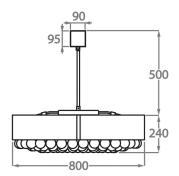

## **Metal Finishes**

CL458-80 Oval in Clear Bubbled Glass and Brushed Dark Bronze with Polished Gold

**Decorative Accent Bands** 

Brushed Dark Bronze

Matt Gold

Matt Nickel

Polished Gold

Size One CL458-O-80, Height: 24 cm (9.45") Width: 45 cm (17.72") Diameter: 80 cm (31.5") Bulbs: 12 × 2.5W LED G9 Net Weight: 41 kg / 90 lb