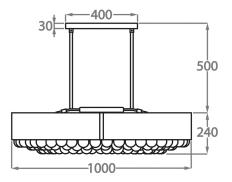

#### Size Two

CL458-O-100, Height: 24 cm (9.45") Width: 55 cm (21.65") Diameter: 100 cm (39.37") Bulbs: 16 × 2.5W LED G9 Net Weight: 50 kg / 110 lb

Size Three CL458-O-120, Height: 24 cm (9.45") Width: 65 cm (25.59") Diameter: 120 cm (47.24") Bulbs: 20 × 2.5W LED G9 Net Weight: 70 kg / 155 lb