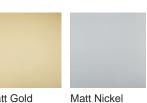

## **Metal Finishes**

CL458-80 Oval in Clear Bubbled Glass and Brushed Dark Bronze with Polished Gold

**Decorative Accent Bands** 

Brushed Dark Bronze

Matt Gold

Matt Nickel

Polished Gold

Size One CL458-O-80, Height: 24 cm (9.45") Width: 45 cm (17.72") Diameter: 80 cm (31.5") Bulbs: 12 × 2.5W LED G9 Net Weight: 41 kg / 90 lb