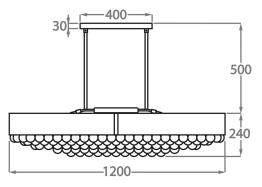

#### Size Two

CL458-O-100, Height: 24 cm (9.45") Width: 55 cm (21.65") Diameter: 100 cm (39.37") Bulbs: 16 × 2.5W LED G9 Net Weight: 50 kg / 110 lb

Size Three CL458-O-120, Height: 24 cm (9.45") Width: 65 cm (25.59") Diameter: 120 cm (47.24") Bulbs: 20 × 2.5W LED G9 Net Weight: 70 kg / 155 lb