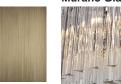

CL455 in Smoke Triangular Flat Cut Murano Glass and Brushed Gold

### **Metal Finishes**

Chrome

Polished Gold

**Brushed Dark** Bronze

Clear Murano

Smoke

Clear Hammered

Clear Crackled