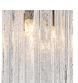

y circular pendant, which is extremely elegant and versatile. It is ideal for use in smaller rooms or in porches and hallways instead of a more traditional lantern. It can also be used over a breakfast bar, peninsula or central island - either singularly or in groups of two or three. This pendant can also be ordered with longer or shorter glass drops.

#### **Test Certification**

IEC (International Electrotechnical Commission) test certificates available - will incur a surcharge UL (Underwriters Laboratories) test certificates available for the USA - will incur a surcharge



CL455 in Smoke Triangular Flat Cut Murano Glass and Brushed Gold

## **Available Finishes**

### **Metal Finishes**



Chrome



Polished Gold



**Brushed Dark** Bronze



Clear Murano



Smoke





Clear Hammered



Clear Crackled



Satin Murano

# One Size Only

CL455,

Height: 43 cm (16.93") Diameter: 18 cm (7.09") Bulbs: 3 x 2.5W LED G9 Net Weight: 4 kg / 9 lb



The dimensions of the central rod/chain and ceiling rose are not included in the height measurements. The standard rod and ceiling rose is 50cm (20"), but this can be ordered in different sizes by the customer.