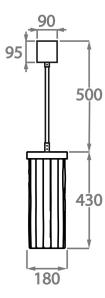

# One Size Only

CL455,

Height: 43 cm (16.93") Diameter: 18 cm (7.09") Bulbs: 3 x 2.5W LED G9 Net Weight: 4 kg / 9 lb

The dimensions of the central rod/chain and ceiling rose are not included in the height measurements. The standard rod and ceiling rose is 50cm (20"), but this can be ordered in different sizes by the customer.