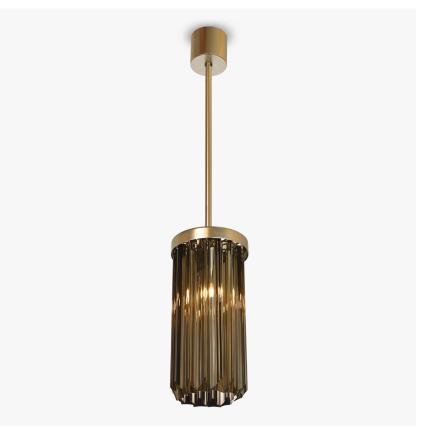

CL455 in Smoke Triangular Flat Cut Murano Glass and Brushed Gold

# One Size Only

CL455,

Height: 43 cm (16.93") Diameter: 18 cm (7.09") Bulbs: 3 x 2.5W LED G9 Net Weight: 4 kg / 9 lb

The dimensions of the central rod/chain and ceiling rose are not included in the height measurements. The standard rod and ceiling rose is 50cm (20"), but this can be ordered in different sizes by the customer.