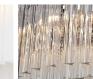

ary circular pendant, which is extremely elegant and versatile. It is ideal for use in smaller rooms or in porches and hallways instead of a more traditional lantern. It can also be used over a breakfast bar, peninsula or central island - either singularly or in groups of two or three. This pendant can also be ordered with longer or shorter glass rods.

#### **Test Certification**

IEC (International Electrotechnical Commission) test certificates available - will incur a surcharge UL (Underwriters Laboratories) test certificates available for the USA - will incur a surcharge



CL455 in Satin Triangular Flat Cut Glass and Brushed Dark Bronze

## **Available Finishes**

## **Metal Finishes**



Chrome



Polished Gold



**Brushed Dark** Bronze

## **Murano Glass Colours**



Satin Murano



Clear Murano



Smoke Murano



Clear Hammered



Clear Crackled

# One Size Only

CL455,

Height: 43 cm (16.93") Diameter: 18 cm (7.09") Bulbs: 3 x 2.5W LED G9 Net Weight: 8 kg / 18 lb



The dimensions of the central rod/chain and ceiling rose are not included in the height measurements. The standard rod and ceiling rose is 50cm (20"), but this can be ordered in different sizes by the customer.