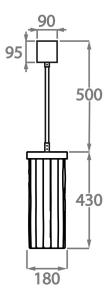

# One Size Only

CL455,

Height: 43 cm (16.93") Diameter: 18 cm (7.09") Bulbs: 3 x 2.5W LED G9 Net Weight: 8 kg / 18 lb

The dimensions of the central rod/chain and ceiling rose are not included in the height measurements. The standard rod and ceiling rose is 50cm (20"), but this can be ordered in different sizes by the customer.