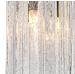

nd versatile. It is ideal for use in smaller rooms or in porches and hallways instead of a more traditional lantern. It can also be used over a breakfast bar, peninsula or central island - either singularly or in groups of two or three. This pendant can also be ordered with longer or shorter glass rods.

#### **Test Certification**

IEC (International Electrotechnical Commission) test certificates available - will incur a surcharge UL (Underwriters Laboratories) test certificates available for the USA - will incur a surcharge



CL455 in Satin Triangular Flat Cut Glass and Brushed Dark Bronze

## **Available Finishes**

## **Metal Finishes**



Chrome



Polished Gold



**Brushed Dark** Bronze

## **Murano Glass Colours**



Satin Murano



Clear Murano



Smoke Murano



Clear Hammered



Clear Crackled

# One Size Only

CL455,

Height: 43 cm (16.93") Diameter: 18 cm (7.09") Bulbs: 3 x 2.5W LED G9 Net Weight: 8 kg / 18 lb



The dimensions of the central rod/chain and ceiling rose are not included in the height measurements. The standard rod and ceiling rose is 50cm (20"), but this can be ordered in different sizes by the customer.