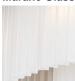

ultra-contemporary circular pendant, which is extremely elegant and versatile. It is ideal for use in smaller rooms or in porches and hallways instead of a more traditional lantern. It can also be used over a breakfast bar, peninsula or central island - either singularly or in groups of two or three. This pendant can also be ordered with longer or shorter glass rods.

#### **Test Certification**

IEC (International Electrotechnical Commission) test certificates available - will incur a surcharge UL (Underwriters Laboratories) test certificates available for the USA - will incur a surcharge



CL455 in Satin Triangular Flat Cut Glass and Brushed Dark Bronze

## **Available Finishes**

## **Metal Finishes**



Chrome



Polished Gold



**Brushed Dark** Bronze

## **Murano Glass Colours**



Satin Murano



Clear Murano



Smoke Murano



Clear Hammered



Clear Crackled

# One Size Only

CL455,

Height: 43 cm (16.93") Diameter: 18 cm (7.09") Bulbs: 3 x 2.5W LED G9 Net Weight: 8 kg / 18 lb



The dimensions of the central rod/chain and ceiling rose are not included in the height measurements. The standard rod and ceiling rose is 50cm (20"), but this can be ordered in different sizes by the customer.