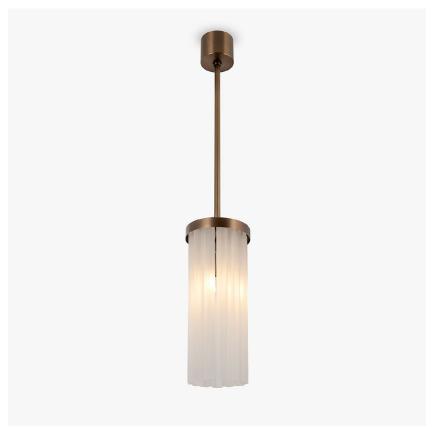

CL455 in Satin Triangular Flat Cut Glass and Brushed Dark Bronze

# One Size Only

CL455,

Height: 43 cm (16.93") Diameter: 18 cm (7.09") Bulbs: 3 x 2.5W LED G9 Net Weight: 8 kg / 18 lb

The dimensions of the central rod/chain and ceiling rose are not included in the height measurements. The standard rod and ceiling rose is 50cm (20"), but this can be ordered in different sizes by the customer.