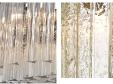

MURANO COLLECTION**

An ultra-contemporary circular pendant, which is extremely elegant and versatile. It is ideal for use in smaller rooms or in porches and hallways instead of a more traditional lantern. It can also be used over a breakfast bar, peninsula or central island - either singularly or in groups of two or three. This pendant can also be ordered with longer or shorter glass rods.

#### **Test Certification**

IEC (International Electrotechnical Commission) test certificates available - will incur a surcharge UL (Underwriters Laboratories) test certificates available for the USA - will incur a surcharge



CL455 in Clear Crackled Glass and Brushed Dark Bronze

## **Available Finishes**

### **Metal Finishes**



Chrome



Polished Gold



**Brushed Dark** Bronze



Clear Murano





Clear Hammered



Smoke Murano



Satin Murano



Clear Crackled

## One Size Only

CL455,

Height: 43 cm (16.93") Diameter: 18 cm (7.09") Bulbs: 3 × 2.5w LED G9 Net Weight: 8 kg / 18 lb



The dimensions of the central rod/chain and ceiling rose are not included in the height measurements. The standard rod and ceiling rose is 50cm (20"), but this can be ordered in different sizes by the customer.