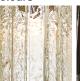

RANO COLLECTION**

An ultra-contemporary circular pendant, which is extremely elegant and versatile. It is ideal for use in smaller rooms or in porches and hallways instead of a more traditional lantern. It can also be used over a breakfast bar, peninsula or central island - either singularly or in groups of two or three. This pendant can also be ordered with longer or shorter glass rods.

#### **Test Certification**

IEC (International Electrotechnical Commission) test certificates available - will incur a surcharge UL (Underwriters Laboratories) test certificates available for the USA - will incur a surcharge



CL455 in Clear Crackled Glass and Brushed Dark Bronze

## **Available Finishes**

### **Metal Finishes**



Chrome



Polished Gold



**Brushed Dark** Bronze



Clear Murano





Clear Hammered



Smoke Murano



Satin Murano



Clear Crackled

## One Size Only

CL455,

Height: 43 cm (16.93") Diameter: 18 cm (7.09") Bulbs: 3 × 2.5w LED G9 Net Weight: 8 kg / 18 lb



The dimensions of the central rod/chain and ceiling rose are not included in the height measurements. The standard rod and ceiling rose is 50cm (20"), but this can be ordered in different sizes by the customer.