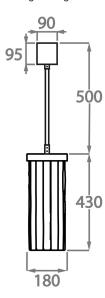

## One Size Only

CL455,

Height: 43 cm (16.93") Diameter: 18 cm (7.09") Bulbs: 3 × 2.5w LED G9 Net Weight: 8 kg / 18 lb

The dimensions of the central rod/chain and ceiling rose are not included in the height measurements. The standard rod and ceiling rose is 50cm (20"), but this can be ordered in different sizes by the customer.