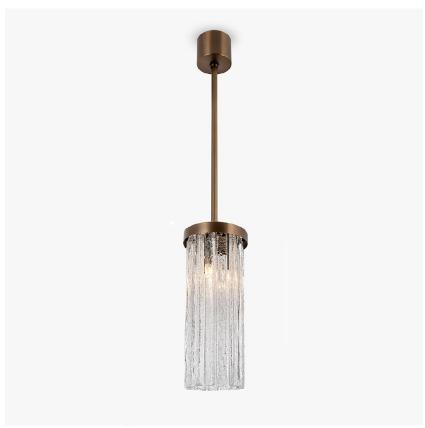

# **Small Circular Pendant**

## **CL455**

Collection Name

#### **RETRO MURANO COLLECTION**

An ultra-contemporary circular pendant, which is extremely elegant and versatile. It is ideal for use in smaller rooms or in porches and hallways instead of a more traditional lantern. It can also be used over a breakfast bar, peninsula or central island - either singularly or in groups of two or three. This pendant can also be ordered with longer or shorter glass rods.

CL455 in Clear Crackled Glass and Brushed Dark Bronze