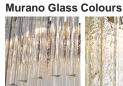

### **Metal Finishes**

Chrome

Polished Gold

**Brushed Dark** Bronze

Clear Murano

Clear Hammered

Smoke Murano

Satin Murano

Clear Crackled