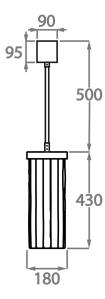

## One Size Only

CL455,

Height: 43 cm (16.93") Diameter: 18 cm (7.09") Bulbs: 3 x 2.5W LED G9 Net Weight: 8 kg / 18 lb

The dimensions of the central rod/chain and ceiling rose are not included in the height measurements. The standard rod and ceiling rose is 50cm (20"), but this can be ordered in different sizes by the customer.