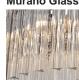

# **BELLA FIGURA**

# **Small Circular Pendant**

## **CL455**

Collection Name

#### **RETRO MURANO COLLECTION**

An ultra-contemporary circular pendant, which is extremely elegant and versatile. It is ideal for use in smaller rooms or in porches and hallways instead of a more traditional lantern. It can also be used over a breakfast bar, peninsula or central island - either singularly or in groups of two or three. This pendant design is only available in clear hammered glass only.

CL455 in Clear Hammered Murano Glass and Brushed Dark Bronze