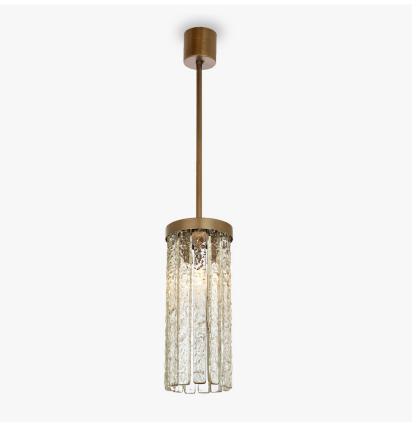

# **Small Circular Pendant**

#### **RETRO MURANO COLLECTION**

An ultra-contemporary circular pendant, which is extremely elegant and versatile. It is ideal for use in smaller rooms or in porches and hallways instead of a more traditional lantern. It can also be used over a breakfast bar, peninsula or central island - either singularly or in groups of two or three. This pendant design is only available in clear hammered glass only.

CL455 in Clear Hammered Murano Glass and Brushed Dark Bronze

## One Size Only

CL455,

Height: 43 cm (16.93") Diameter: 18 cm (7.09") Bulbs: 3 x 2.5W LED G9 Net Weight: 8 kg / 18 lb

The dimensions of the central rod/chain and ceiling rose are not included in the height measurements. The standard rod and ceiling rose is 50cm (20"), but this can be ordered in different sizes by the customer.