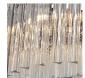

ultra-contemporary circular pendant, which is extremely elegant and versatile. It is ideal for use in smaller rooms or in porches and hallways instead of a more traditional lantern. It can also be used over a breakfast bar, peninsula or central island - either singularly or in groups of two or three. This pendant can also be ordered with longer or shorter glass drops.

#### **Test Certification**

IEC (International Electrotechnical Commission) test certificates available - will incur a surcharge UL (Underwriters Laboratories) test certificates available for the USA - will incur a surcharge



CL455 in Clear Triangular Angle Cut Murano Glass and Brushed Nickel

## **Available Finishes**

### **Metal Finishes**



Polished Gold Brushed Dark



Bronze



Chrome

# **Murano Glass Colours**



Clear Murano







Satin Murano



Clear Crackled



Clear Hammered

# One Size Only

CL455,

Height: 43 cm (16.93") Diameter: 18 cm (7.09") Bulbs: 3 x 2.5W LED G9 Net Weight: 8 kg / 18 lb



The dimensions of the central rod/chain and ceiling rose are not included in the height measurements. The standard rod and ceiling rose is 50cm (20"), but this can be ordered in different sizes by the customer