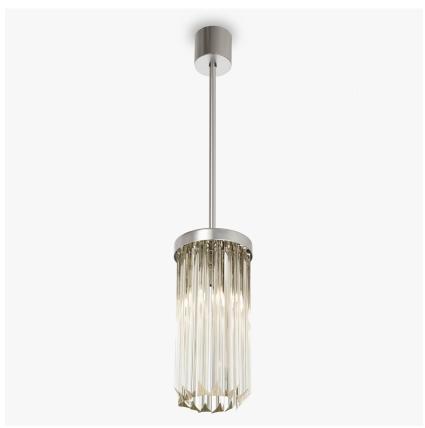

CL455 in Clear Triangular Angle Cut Murano Glass and Brushed Nickel

#### **RETRO MURANO COLLECTION**

An ultra-contemporary circular pendant, which is extremely elegant and versatile. It is ideal for use in smaller rooms or in porches and hallways instead of a more traditional lantern. It can also be used over a breakfast bar, peninsula or central island - either singularly or in groups of two or three. This pendant can also be ordered with longer or shorter glass drops.

# One Size Only

CL455,

Height: 43 cm (16.93") Diameter: 18 cm (7.09") Bulbs: 3 x 2.5W LED G9 Net Weight: 8 kg / 18 lb

The dimensions of the central rod/chain and ceiling rose are not included in the height measurements. The standard rod and ceiling rose is 50cm (20"), but this can be ordered in different sizes by the customer