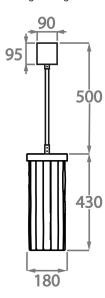

# One Size Only

CL455,

Height: 43 cm (16.93") Diameter: 18 cm (7.09") Bulbs: 3 x 2.5W LED G9 Net Weight: 8 kg / 18 lb

The dimensions of the central rod/chain and ceiling rose are not included in the height measurements. The standard rod and ceiling rose is 50cm (20"), but this can be ordered in different sizes by the customer