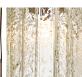

ly elegant and versatile. It is ideal for use in smaller rooms or in porches and hallways instead of a more traditional lantern. It can also be used over a breakfast bar, peninsula or central island - either singularly or in groups of two or three. This pendant can also be ordered with longer or shorter glass drops.

#### **Test Certification**

IEC (International Electrotechnical Commission) test certificates available - will incur a surcharge UL (Underwriters Laboratories) test certificates available for the USA - will incur a surcharge



CL455 in Clear Triangular Angle Cut Murano Glass and Brushed Nickel

## **Available Finishes**

### **Metal Finishes**



Polished Gold Brushed Dark



Bronze



Chrome

# **Murano Glass Colours**



Clear Murano







Satin Murano



Clear Crackled



Clear Hammered

# One Size Only

CL455,

Height: 43 cm (16.93") Diameter: 18 cm (7.09") Bulbs: 3 x 2.5W LED G9 Net Weight: 8 kg / 18 lb



The dimensions of the central rod/chain and ceiling rose are not included in the height measurements. The standard rod and ceiling rose is 50cm (20"), but this can be ordered in different sizes by the customer