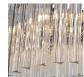

**CL454**

Collection Name

## **RETRO MURANO COLLECTION**

An ultra-contemporary square pendant, which is extremely elegant and versatile. It is ideal for use in smaller rooms or in porches and hallways instead of a more traditional lantern. It can also be used over a breakfast bar, peninsula or central island - either as a single feature or in groups of two or three.

#### **Test Certification**

IEC (International Electrotechnical Commission) test certificates available - will incur a surcharge UL (Underwriters Laboratories) test certificates available for the USA - will incur a surcharge



CL454 in Clear Triangular Flat Cut Murano Glass Rods and Chrome

### **Available Finishes**

## **Metal Finishes**



Chrome



Bronze



Brushed Dark Polished Gold

#### **Murano Glass Colours**



Clear Murano



Smoke Murano



Satin Murano

#### One Size Only

CL454,

Height: 30 cm (11.81") Width: 33 cm (12.99") Bulbs: 4 x 2.5W LED G9 Net Weight: 20 kg / 44 lb



The dimensions of the central rods and ceiling rose are not included in the height measurements.

Please add a minimum of 15cm (6") to take this into account. The standard rods and ceiling rose are 50cm (20"), but these can be specified in the exact size required by the customer at the time of order.