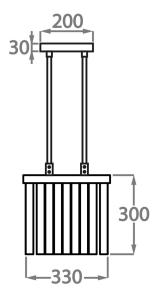

#### One Size Only

CL454,

Height: 30 cm (11.81") Width: 33 cm (12.99") Bulbs: 4 x 2.5W LED G9 Net Weight: 20 kg / 44 lb

The dimensions of the central rods and ceiling rose are not included in the height measurements.

Please add a minimum of 15cm (6") to take this into account. The standard rods and ceiling rose are 50cm (20"), but these can be specified in the exact size required by the customer at the time of order.