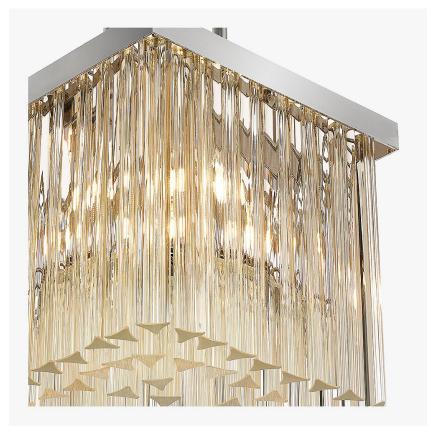

## **RETRO MURANO COLLECTION**

An ultra-contemporary square pendant, which is extremely elegant and versatile. It is ideal for use in smaller rooms or in porches and hallways instead of a more traditional lantern. It can also be used over a breakfast bar, peninsula or central island - either as a single feature or in groups of two or three.

CL454 in Clear Triangular Flat Cut Murano Glass Rods and Chrome