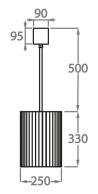

## Size One

CL451-25, Height: 33 cm (12.99") Diameter: 25 cm (9.84") Bulbs: 3 x 40W E14 Net Weight: 12 kg / 26 lb

## Size Two

CL451-35, Height: 33 cm (12.99") Diameter: 35 cm (13.78") Bulbs: 3 x 40W E27 Net Weight: 19 kg / 41 lb

## Size Three CL451-45, Height: 33 cm (12.99") Diameter: 45 cm (17.72") Bulbs: 4 × 40W E27 Net Weight: 30 kg / 66 lb

#### Size Four CL451-60, Height: 33 cm (12.99") Diameter: 60 cm (23.62") Bulbs: 6 × 40W E27 Net Weight: 34 kg / 74 lb

## Size Five

CL451-75, Height: 33 cm (12.99") Diameter: 75 cm (29.53") Bulbs: 8 × 40W E27 Net Weight: 40 kg / 88 lb

## Size Six

CL451-90, Height: 33 cm (12.99") Diameter: 90 cm (35.43") Bulbs: 9 × 40W E27 Net Weight: 64 kg / 141 lb

Size Seven CL451-100, Height: 33 cm (12.99") Diameter: 100 cm (39.37") Bulbs: 12 × 40W E27 Net Weight: 96 kg / 211 lb

**Size Eight** CL451-120, Height: 33 cm (12.99") Diameter: 120 cm (47.24")

#### Size Nine CL451-130, Height: 33 cm (12.99") Diameter: 130 cm (51.18") Bulbs: 18 × 40W E27 Net Weight: 138 kg / 304 lb

The dimensions of the central rod/chain and ceiling rose are not included in the height measurements. Standard rod/chain and ceiling rose is 50cm if not otherwise specified by customer.