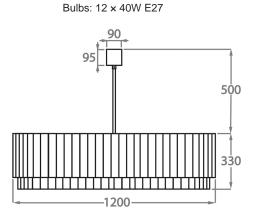

## Size Six

CL451-90, Height: 33 cm (12.99") Diameter: 90 cm (35.43") Bulbs: 9 × 40W E27 Net Weight: 64 kg / 141 lb

Size Seven CL451-100, Height: 33 cm (12.99") Diameter: 100 cm (39.37") Bulbs: 12 × 40W E27 Net Weight: 96 kg / 211 lb