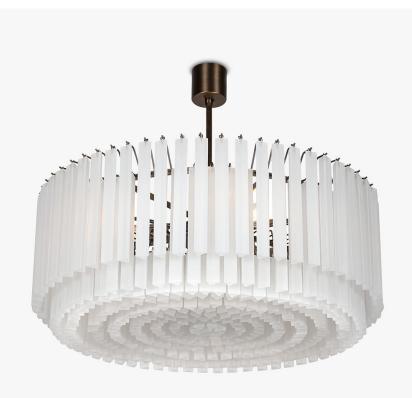

## Flat Drum chandelier

## CL451

## **Collection Name RETRO MURANO COLLECTION**

Only 33cm (13") high in all sizes, this chandelier is ideal for rooms with lower ceilings, over a table, island or peninsula. This piece encapsulates the grandeur of the retro Murano collection whilst still being subtle enough to avoid being overbearing within a room. The new satin Murano glass is a stunning addition to this range, diffusing the light in a subtle yet striking way

## Compatible with

CL451 in Satin Triangular Flat Cut Murano Glass and Brushed Dark Bronze