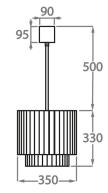

## Size Three CL451-45, Height: 33 cm (12.99") Diameter: 45 cm (17.72") Bulbs: 4 × 40W E27 Net Weight: 30 kg / 66 lb