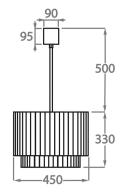

#### Size Four CL451-60, Height: 33 cm (12.99") Diameter: 60 cm (23.62") Bulbs: 6 × 40W E27 Net Weight: 34 kg / 74 lb