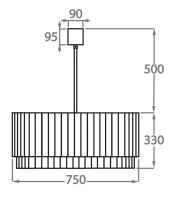

## Size Five

CL451-75, Height: 33 cm (12.99") Diameter: 75 cm (29.53") Bulbs: 8 × 40W E27 Net Weight: 40 kg / 88 lb