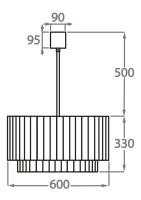

## Size Six

CL451-90, Height: 33 cm (12.99") Diameter: 90 cm (35.43") Bulbs: 9 × 40W E27 Net Weight: 64 kg / 141 lb

Size Seven CL451-100, Height: 33 cm (12.99") Diameter: 100 cm (39.37") Bulbs: 12 × 40W E27 Net Weight: 96 kg / 211 lb