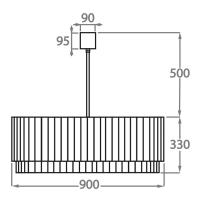

## Size Six

CL451-90, Height: 33 cm (12.99") Diameter: 90 cm (35.43") Bulbs: 9 × 40W E27 Net Weight: 64 kg / 141 lb

Size Seven CL451-100, Height: 33 cm (12.99") Diameter: 100 cm (39.37") Bulbs: 12 × 40W E27 Net Weight: 96 kg / 211 lb