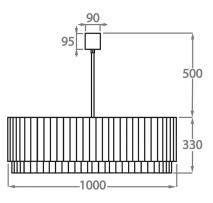

(12.99") Diameter: 25 cm (9.84") Bulbs: 3 x 40W E14 Net Weight: 12 kg / 26 lb



## Size Two

CL451-35, Height: 33 cm (12.99") Diameter: 35 cm (13.78") Bulbs: 3 x 40W E27 Net Weight: 19 kg / 41 lb



## Size Three CL451-45, Height: 33 cm (12.99") Diameter: 45 cm (17.72") Bulbs: 4 × 40W E27 Net Weight: 30 kg / 66 lb



#### Size Four CL451-60, Height: 33 cm (12.99") Diameter: 60 cm (23.62") Bulbs: 6 × 40W E27 Net Weight: 34 kg / 74 lb



## Size Five

CL451-75, Height: 33 cm (12.99") Diameter: 75 cm (29.53") Bulbs: 8 × 40W E27 Net Weight: 40 kg / 88 lb



## Size Six

CL451-90, Height: 33 cm (12.99") Diameter: 90 cm (35.43") Bulbs: 9 × 40W E27 Net Weight: 64 kg / 141 lb



Size Seven CL451-100, Height: 33 cm (12.99") Diameter: 100 cm (39.37") Bulbs: 12 × 40W E27 Net Weight: 96 kg / 211 lb



**Size Eight** CL451-120, Height: 33 cm (12.99") Diameter: 120 cm (47.24")



#### Size Nine CL451-130, Height: 33 cm (12.99") Diameter: 130 cm (51.18") Bulbs: 18 × 40W E27 Net Weight: 138 kg / 304 lb



The dimensions of the central rod/chain and ceiling rose are not included in the height measurements. Standard rod/chain and ceiling rose is 50cm if not otherwise specified by customer.