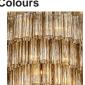

-PEN

Collection Name

#### **RETRO MURANO COLLECTION**

The latest addition to our Pendant range and a smaller adaptation of our popular Pentagon chandelier, the new pendant is sleek, elegant and ideal for singluar use or in clusters. The Italian made frame is filled with pentagonal Murano glass tubes

#### **Test Certification**

IEC (International Electrotechnical Commission) test certificates available - will incur a surcharge UL (Underwriters Laboratories) test certificates available for the USA - will incur a surcharge

#### Compatible with



Bathroom



CL449-PEN in Clear Pentagonal Murano Glass Tubes and Brushed Dark Bronze

#### **Available Finishes**

#### **Metal Finishes**



Chrome



Bronze



Brushed Dark Polished Gold

# **Murano Glass Colours**



Clear Pentagonal Glass



Smoke Pentagonal Glass

### **Available Sizes**

Size One

CL449-PEN, Height: 42 cm (16.54")

Diameter: 25.5 cm (10.04") Bulbs: 4 × 40w G9 LED Net Weight: 10 kg / 22 lb

The dimensions of the central rod and ceiling rose are not included in the height measurements. The standard rod and ceiling rose is 50cm (20"), but this can be ordered in different sizes by the customer.