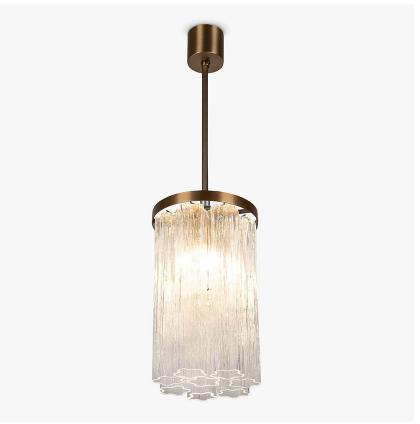

## **Pentagon Pendant**

#### CL449-PEN

Collection Name

#### **RETRO MURANO COLLECTION**

The latest addition to our Pendant range and a smaller adaptation of our popular Pentagon chandelier, the new pendant is sleek, elegant and ideal for singluar use or in clusters. The Italian made frame is filled with pentagonal Murano glass tubes

#### Compatible with

Bathroom

CL449-PEN in Clear Pentagonal Murano Glass Tubes and Brushed Dark Bronze

### **Available Sizes**

Size One

CL449-PEN, Height: 42 cm (16.54")

Diameter: 25.5 cm (10.04") Bulbs: 4 × 40w G9 LED Net Weight: 10 kg / 22 lb

The dimensions of the central rod and ceiling rose are not included in the height measurements. The standard rod and ceiling rose is 50cm (20"), but this can be ordered in different sizes by the customer.