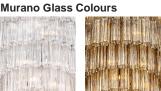

## Compatible with

CL449-90 in Smoke Pentagonal Murano Glass and Brushed Dark Bronze

#### **Metal Finishes**

Chrome

Bronze

Brushed Dark Polished Gold

Clear Pentagonal Glass

Smoke Pentagonal Glass