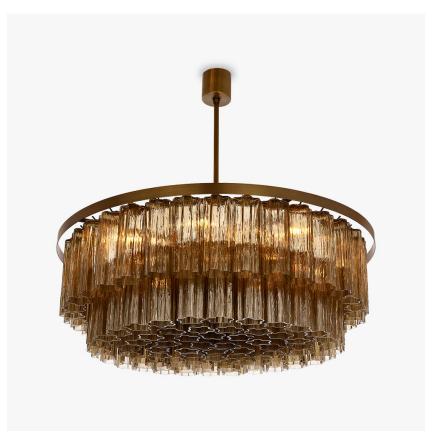

# Pentagon Double Drum Chandelier

#### **CL449**

Collection Name **RETRO MURANO COLLECTION** 

The latest addition to our Pentagon chandelier range. This new chandelier is sleek, elegant and ideal for rooms with slightly lower ceiling heights. The lower tier is filled with pentagonal glass tubes.

## Compatible with

CL449-90 in Smoke Pentagonal Murano Glass and Brushed Dark Bronze

# Size One

CL449-75,

Height: 30 cm (11.81")
Diameter: 75 cm (29.53")
Bulbs: 6 × 40w E27
Net Weight: 40 kg / 88 lb

### Size Two

CL449-90,

Height: 30 cm (11.81")
Diameter: 90 cm (35.43")
Bulbs: 9 x 40w E27
Net Weight: 60 kg / 132 lb

#### Size Three

CL449-120,

Height: 30 cm (11.81")
Diameter: 120 cm (47.24")
Bulbs: 12 × 40w E27
Net Weight: 90 kg / 198 lb

The dimensions of the central rod and ceiling rose are not included in the height measurements. The standard rod and ceiling rose is 50cm (20"), but this can be ordered in different sizes by the customer.