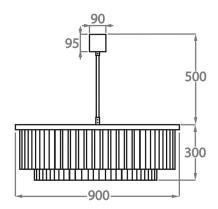

### Size Two

CL449-90,

Height: 30 cm (11.81")
Diameter: 90 cm (35.43")
Bulbs: 9 x 40w E27
Net Weight: 60 kg / 132 lb