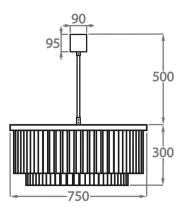

# Size One

CL449-75,

Height: 30 cm (11.81")
Diameter: 75 cm (29.53")
Bulbs: 6 × 40w E27
Net Weight: 40 kg / 88 lb