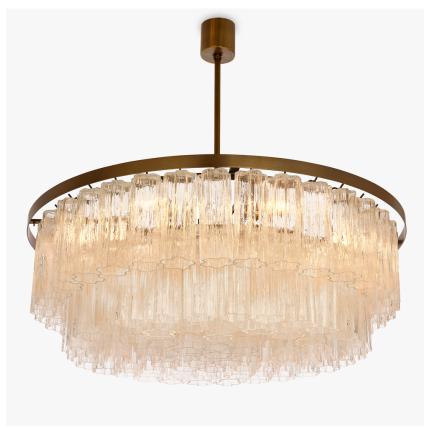

# Pentagon Double Drum Chandelier

#### **CL449**

Collection Name **RETRO MURANO COLLECTION** 

The latest addition to our Pentagon chandelier range. This new chandelier is sleek, elegant and ideal for rooms with slightly lower ceiling heights. The lower tier is filled with pentagonal glass tubes.

#### Compatible with

CL449-90 in Clear Pentagonal Murano Glass Tubes and Brushed Dark Bronze