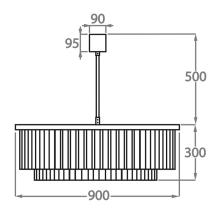

#### Size Two

CL449-90,

Height: 30 cm (11.81")
Diameter: 90 cm (35.43")
Bulbs: 9 x 40w E27
Net Weight: 60 kg / 132 lb