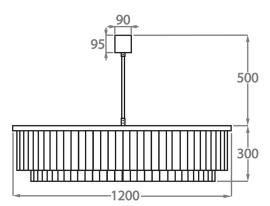

#### Size Three

CL449-120,

Height: 30 cm (11.81")
Diameter: 120 cm (47.24")
Bulbs: 12 × 40w E27
Net Weight: 90 kg / 198 lb

The dimensions of the central rod and ceiling rose are not included in the height measurements. The standard rod and ceiling rose is 50cm (20"), but this can be ordered in different sizes by the customer.