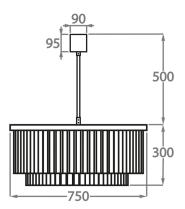

### Size One

CL449-75,

Height: 30 cm (11.81")
Diameter: 75 cm (29.53")
Bulbs: 6 × 40w E27
Net Weight: 40 kg / 88 lb