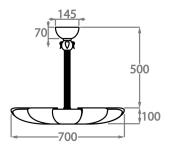

# Size One

CL447-70,

Height: 10 cm (3.94")
Diameter: 70 cm (27.56")
Bulbs: 7 × 40w E27
Net Weight: 25 kg / 55 lb

## Size Two

CL447-100,

Height: 30 cm (11.81")
Diameter: 100 cm (39.37")
Bulbs: 10 × 40w E27
Net Weight: 47 kg / 104 lb

#### Size Three

CL447-130,

Height: 60 cm (23.62")
Diameter: 130 cm (51.18")
Bulbs: 12 x 40 E27
Net Weight: 40 kg / 88 lb

The dimensions of the central rod/chain and ceiling rose are not included in the height measurements Standard rod/chain and ceiling rose is 50cm if not otherwise specified by customer