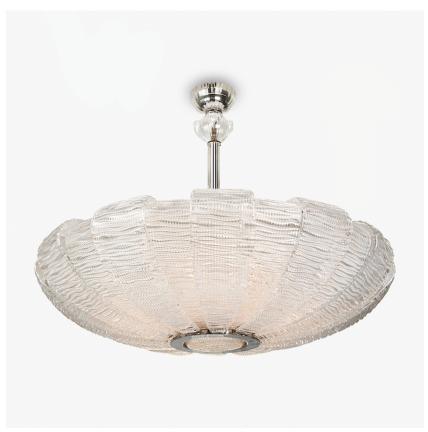

## Riviera Chandelier

## **CL447**

Collection Name

## **RETRO MURANO COLLECTION**

A beautiful chandelier made out of hand-made curved plates of textured Murano glass. Retro and yet beautifully elegant and contemporary.

#### Compatible with

Bathroom

Yacht Club

CL447-100 in Clear Murano Glass and Chrome