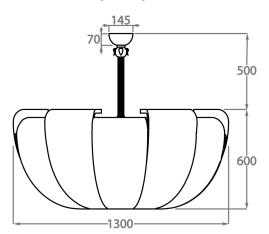

#### Size Three

CL447-130,

Height: 60 cm (23.62")
Diameter: 130 cm (51.18")
Bulbs: 12 x 40 E27
Net Weight: 40 kg / 88 lb

The dimensions of the central rod/chain and ceiling rose are not included in the height measurements Standard rod/chain and ceiling rose is 50cm if not otherwise specified by customer