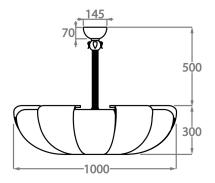

## Size Two

CL447-100,

Height: 30 cm (11.81")
Diameter: 100 cm (39.37")
Bulbs: 10 × 40w E27
Net Weight: 47 kg / 104 lb