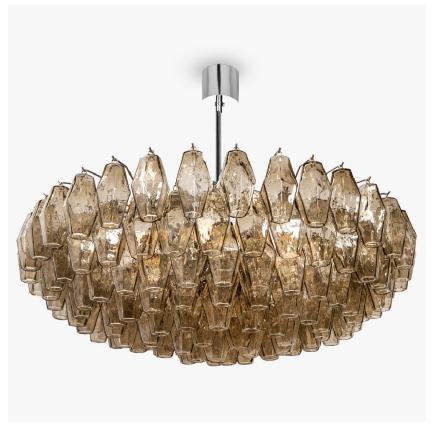

# **Poly Chandelier**

# **RETRO MURANO COLLECTION**

A spectacular and slender chandelier incorporating the famous "Polyhedral" Murano glass diamond shaped tubes. Retro and yet still beautifully elegant & contemporary.

CL446-90 in Smoke 'Polyhedral' Murano Glass and Chrome