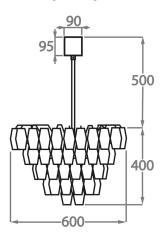

### Size One

CL446-60,

Height: 40 cm (15.75")

Diameter: 60 cm (23.62")

Bulbs: 5 x 40w E27

Net Weight: 22 kg / 48 lb