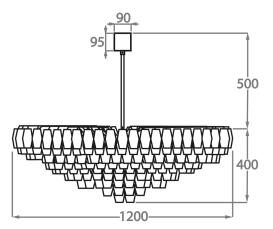

### Size One

CL446-60,

Height: 40 cm (15.75")

Diameter: 60 cm (23.62")

Bulbs: 5 x 40w E27

Net Weight: 22 kg / 48 lb

### Size Two

CL446-90,

Height: 40 cm (15.75")

Diameter: 90 cm (35.43")

Bulbs: 6 x 40w E27

Net Weight: 34 kg / 75 lb

## Size Three

CL446-120,

Height: 40 cm (15.75") Diameter: 120 cm (47.24") Bulbs: 12 × 40w E27 Net Weight: 48 kg / 106 lb

The dimensions of the central rod/chain and ceiling rose are not included in the height measurements Standard rod/chain and ceiling rose is 50cm if not otherwise specified by customer