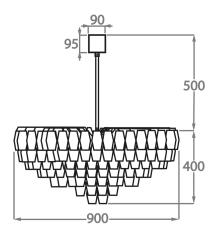

### Size Two

CL446-90,

Height: 40 cm (15.75")

Diameter: 90 cm (35.43")

Bulbs: 6 x 40w E27

Net Weight: 34 kg / 75 lb