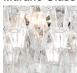

# **BELLA FIGURA**

# **Poly Chandelier**

# **CL446**

Collection Name

# **RETRO MURANO COLLECTION**

A spectacular and slender chandelier incorporating the famous "Polyhedral" Murano glass diamond shaped tubes. Retro and yet still beautifully elegant & contemporary.

#### **Test Certification**

IEC (International Electrotechnical Commission) test certificates available - will incur a surcharge UL (Underwriters Laboratories) test certificates available for the USA - will incur a surcharge



CL446-90 in Smoke 'Polyhedral' Murano Glass and Chrome

#### **Available Finishes**

# **Metal Finishes**



Chrome



Bronze



Brushed Dark Polished Gold

### Murano Glass Colours



Poly Clear



Poly Smoke

### Size One

CL446-60,

Height: 40 cm (15.75")

Diameter: 60 cm (23.62")

Bulbs: 5 x 40w E27

Net Weight: 22 kg / 48 lb



### Size Two

CL446-90,

Height: 40 cm (15.75")

Diameter: 90 cm (35.43")

Bulbs: 6 x 40w E27

Net Weight: 34 kg / 75 lb



## Size Three

CL446-120,

Height: 40 cm (15.75") Diameter: 120 cm (47.24") Bulbs: 12 × 40w E27 Net Weight: 48 kg / 106 lb



The dimensions of the central rod/chain and ceiling rose are not included in the height measurements Standard rod/chain and ceiling rose is 50cm if not otherwise specified by customer