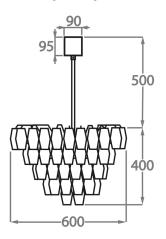

# Size One

CL446-60,

Height: 40 cm (15.75")

Diameter: 60 cm (23.62")

Bulbs: 5 x 40w E26

Net Weight: 22 kg / 48 lb