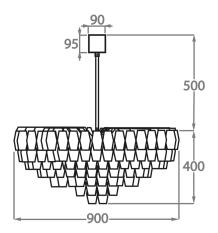

# Size Two

CL446-90,

Height: 40 cm (15.75")
Diameter: 90 cm (35.43")
Bulbs: 6 x 40w E26
Net Weight: 34 kg / 75 lb