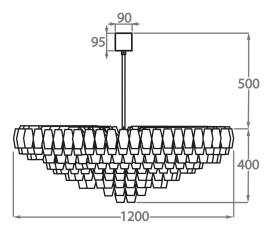

# Size Three

CL446-120,

Height: 40 cm (15.75") Diameter: 120 cm (47.24") Bulbs: 12 x 40w E26 Net Weight: 48 kg / 106 lb

The dimensions of the central rod/chain and ceiling rose are not included in the height measurements. Standard rod/chain and ceiling rose is 50cm if not otherwise specified by customer.