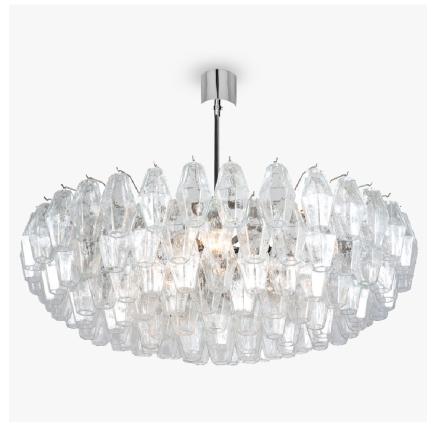

# **Poly Chandelier**

# **RETRO MURANO COLLECTION**

A spectacular and slender chandelier incorporating the famous "Polyhedral" Murano glass diamond shaped tubes. Retro and yet still beautifully elegant & contemporary.

CL446-90 in Clear 'Polyhedral' Murano Glass and Chrome