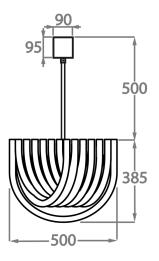

#### Size One

CL444-50,

Height: 38.5 cm (15.16")
Diameter: 50 cm (19.69")
Bulbs: 3 x 40w E27
Net Weight: 30 kg / 66 lb