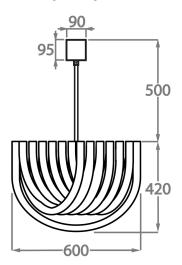

#### Size Two

CL444-60,

Height: 42 cm (16.54")
Diameter: 60 cm (23.62")
Bulbs: 6 × 40w E27
Net Weight: 46 kg / 101 lb