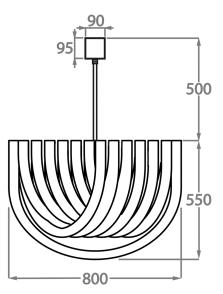

#### Size Three

CL444-80,

Height: 55 cm (21.65")
Diameter: 80 cm (31.5")
Bulbs: 8 x 40w E27
Net Weight: 60 kg / 132 lb

The dimensions of the central rod and ceiling rose are not included in the height measurements. Please add a minimum of 15cm (6") to take this into account. The standard rod and ceiling rose is 50cm (20"), but this can be specified in the exact size required by the customer at the time of order.