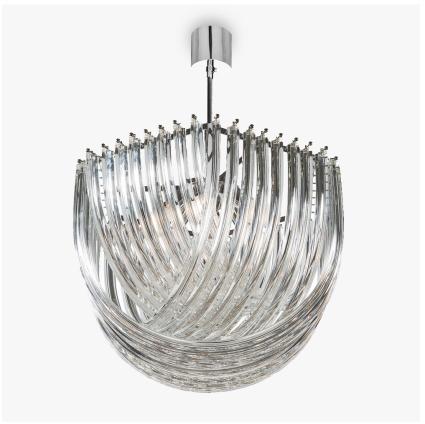

# **Loop Chandelier**

# **CL444**

Collection Name

# **RETRO MURANO COLLECTION**

A stylish chandelier made out of long curved tubes of triangular Murano glass, which are wrapped around the frame in three intertwined loops. A classic design from the 1950s, which is both stylish and timeless.

# Compatible with

CL444-60 in Clear Murano Glass and Chrome