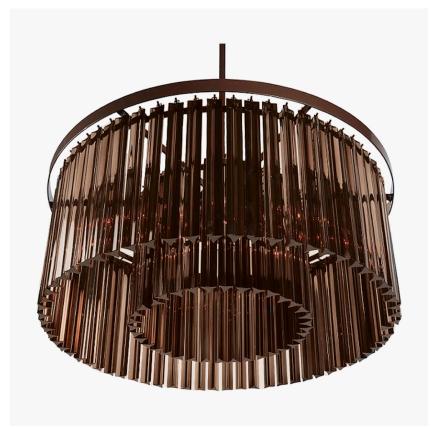

# Large Double Drum Chandelier

#### **CL443-LA**

Collection Name **RETRO MURANO COLLECTION** 

Ideal for rooms with slightly lower ceiling height, this contemporary chandelier subtly modernises any setting and is a unique design within the retro Murano collection. Created in our Italian familyowned workshops, this breath-taking piece is now available in a satin glass finish, giving an almost frosted look. This chandelier refreshes the room while maintaining the elegant style that is visible throughout this collection.

### Compatible with

Bathroom

Yacht Club

CL443-LA-75 in Smoke Triangular Flat Cut Murano Glass and Flat Bronze

#### **Murano Glass Colours**

Smoke Murano

Clear Murano

Clear Crackled

Satin Murano

Size One

CL443-LA-60,

Height: 30 cm (11.81") Diameter: 60 cm (23.62")