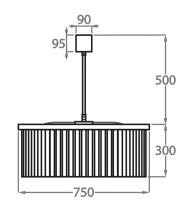

Size Three

CL443-LA-100,

Height: 30 cm (11.81")

Diameter: 100 cm (39.37")

Bulbs: 12 x 25W or 4W G9 or G9 LED Net Weight: 47 kg / 104

95 500

Size Four

CL443-LA-125,