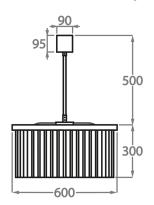

Size Three

CL443-LA-100,

Height: 30 cm (11.81")

Diameter: 100 cm (39.37")

Bulbs: 12 x 25W or 4W G9 or G9 LED Net Weight: 47 kg / 104

95 500

Size Four

CL443-LA-125,

Height: 30 cm (11.81")

Diameter: 125 cm (49.21")

Bulbs: 18  $\times$  25W or 4W G9 or G9 LED Net Weight: 70 kg / 154

lb

The dimensions of the central rod and ceiling rose are not included in the height measurements. Please add a minimum of 15cm (6") to the height to take this into account. The standard rod and ceiling rose height is 50cm (20") if not otherwise specified by customer.