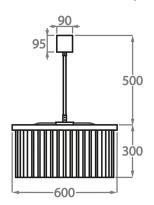

## Murano Glass Colours

Smoke Murano

Clear Murano

ano Satin Murano

Clear Crackled

Size One

CL443-LA-60,

Height: 30 cm (11.81") Diameter: 60 cm (23.62")

Bulbs:  $9 \times 25$ W or 4W G9 or G9 LED Net Weight: 24 kg / 53 lb

Size Two

CL443-LA-75,

Height: 30 cm (11.81") Diameter: 75 cm (29.53")

Bulbs:  $9 \times 25$ W or 4W G9 or G9 LED Net Weight: 40 kg / 88 lb