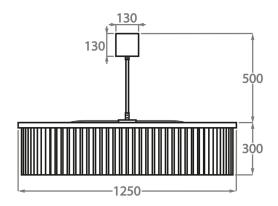

Size Three

CL443-LA-100,

Height: 30 cm (11.81")

Diameter: 100 cm (39.37")

Bulbs: 12 x 25W or 4W G9 or G9 LED Net Weight: 47 kg / 104

95 500

Size Four

CL443-LA-125,

Height: 30 cm (11.81")

Diameter: 125 cm (49.21")

Bulbs: 18  $\times$  25W or 4W G9 or G9 LED Net Weight: 70 kg / 154

lb

The dimensions of the central rod and ceiling rose are not included in the height measurements. Please add a minimum of 15cm (6") to the height to take this into account. The standard rod and ceiling rose height is 50cm (20") if not otherwise specified by customer.