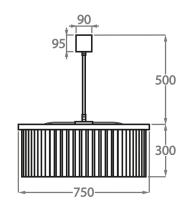

Size Three

CL443-LA-100,

Height: 30 cm (11.81")

Diameter: 100 cm (39.37")

Bulbs: 12 x 25W or 4W G9 or G9 LED Net Weight: 47 kg / 104

95 500

Size Four

CL443-LA-125,

Height: 30 cm (11.81")

Diameter: 125 cm (49.21")

Bulbs: 18  $\times$  25W or 4W G9 or G9 LED Net Weight: 70 kg / 154

lb

The dimensions of the central rod and ceiling rose are not included in the height measurements. Please add a minimum of 15cm (6") to the height to take this into account. The standard rod and ceiling rose height is 50cm (20") if not otherwise specified by customer.