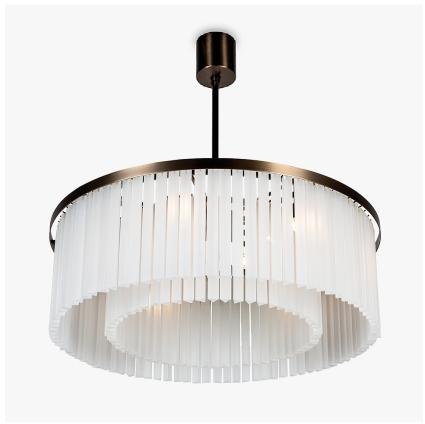

# Large Double Drum Chandelier

#### **CL443-LA**

Collection Name
RETRO MURANO COLLECTION

Ideal for rooms with slightly lower ceiling height, this contemporary chandelier subtly modernises any setting and is a unique design within the retro Murano collection. Created in our Italian family-owned workshops, this breath-taking piece is now available in a satin glass finish, giving an almost frosted look. This chandelier refreshes the room while maintaining the elegant style that is visible throughout this collection

#### Compatible with

Bathroom

Yacht Club

CL443-LA-60 in Satin Triangular Flat Cut Murano Glass and Brushed Dark Bronze