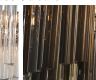

# Large Double Drum Chandelier

#### **CL443-LA**

Collection Name
RETRO MURANO COLLECTION

Ideal for rooms with slightly lower ceiling height, this contemporary chandelier subtly modernises any setting and is a unique design within the Retro Murano collection. Create in our Italian family-owned workshops, the breath-taking piece is now available in satin glass finish, giving an almost frosted look. This chandelier refreshes the room while maintaining the elegant style that is visible throughout this collection

## Murano Glass Colours

Clear Murano

Smoke Murano

Satin Murano

Clear Crackled

Size One

CL443-LA-60,

Height: 30 cm (11.81") Diameter: 60 cm (23.62")