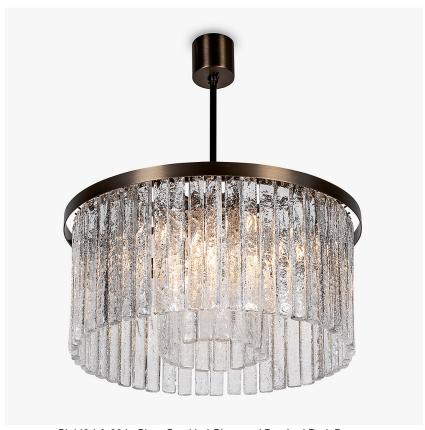

# Large Double Drum Chandelier

#### **CL443-LA**

Collection Name
RETRO MURANO COLLECTION

Ideal for rooms with slightly lower ceiling height, this contemporary chandelier subtly modernises any setting and is a unique design within the Retro Murano collection. Create in our Italian family-owned workshops, the breath-taking piece is now available in satin glass finish, giving an almost frosted look. This chandelier refreshes the room while maintaining the elegant style that is visible throughout this collection

#### Compatible with

Bathroom

Yacht Club

CL443-LA-60 in Clear Crackled Glass and Brushed Dark Bronze

## Murano Glass Colours

Clear Murano

Smoke Murano

Satin Murano

Clear Crackled

Size One

CL443-LA-60,

Height: 30 cm (11.81") Diameter: 60 cm (23.62")