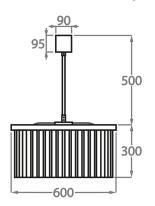

## Murano Glass Colours

Clear Murano

Smoke Murano

Satin Murano

Clear Crackled

Size One

CL443-LA-60,

Height: 30 cm (11.81") Diameter: 60 cm (23.62")

Bulbs:  $8 \times 25$ W or 4W G9 or G9 LED Net Weight: 24 kg / 53 lb

Size Two

CL443-LA-75,

Height: 30 cm (11.81") Diameter: 75 cm (29.53")

Bulbs:  $9 \times 25$ W or 4W G9 or G9 LED Net Weight: 40 kg / 88 lb

Size Three

CL443-LA-100,

Height: 30 cm (11.81") Diameter: 100 cm (39.37")

Diameter: 100 cm (39.37")

Bulbs: 12 x 25W or 4W G9 or G9 LED Net Weight: 47 kg / 104

90 500 500

Size Four

CL443-LA-125,

Height: 30 cm (11.81")

Diameter: 125 cm (49.21")

Bulbs: 18  $\times$  25W or 4W G9 or G9 LED Net Weight: 70 kg / 154

lb

The dimensions of the central rod and ceiling rose are not included in the height measurements. Please add a minimum of 15cm (6") to the height to take this into account. The standard rod and ceiling rose height is 50cm (20") if not otherwise specified by customer.