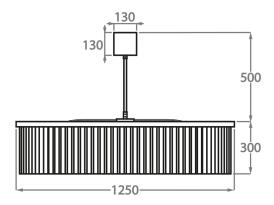

Height: 30 cm (11.81")

Diameter: 125 cm (49.21")

Bulbs: 18  $\times$  25W or 4W G9 or G9 LED Net Weight: 70 kg / 154

lb

The dimensions of the central rod and ceiling rose are not included in the height measurements. Please add a minimum of 15cm (6") to the height to take this into account. The standard rod and ceiling rose height is 50cm (20") if not otherwise specified by customer.