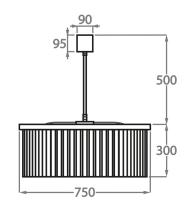

Size Three

CL443-LA-100,

Height: 30 cm (11.81") Diameter: 100 cm (39.37")

Diameter: 100 cm (39.37")

Bulbs: 12 x 25W or 4W G9 or G9 LED Net Weight: 47 kg / 104

90 500 500

Size Four

CL443-LA-125,