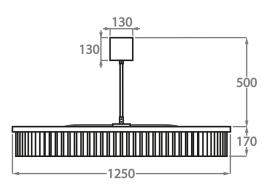

#### Size Four

CL443-SM-125,

Height: 17 cm (6.69")
Diameter: 125 cm (49.21")
Bulbs: 18 × 25W or 4W G9 or G9 LED

The dimensions of the central rod and ceiling rose are not included in the height measurements. Please add a minimum of 15cm (6") to the height to take this into account. The standard rod and ceiling rose height is 50cm (20") if not otherwise specified by customer.