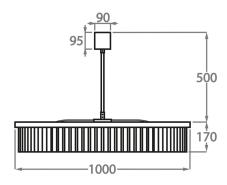

# Size Three

CL443-SM-100,

Height: 17 cm (6.69")
Diameter: 100 cm (39.37")
Bulbs: 12 x 25W or 4W G9 or G9 LED
Net Weight: 30 kg / 66 lb