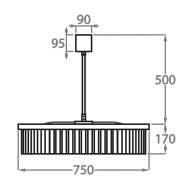

# Size Two

CL443-SM-75, Height: 17 cm (6.69")

Diameter: 75 cm (29.53") Bulbs: 9 × 25W or 4W G9 or G9 LED