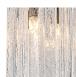

#### **RETRO MURANO COLLECTION**

An ultra-chic two ring drum chandelier with a metal top band. This new smaller version of one of our most popular ceiling lights is only 17cm (6.7") high in all sizes, making this chandelier ideal for rooms with slightly lower ceiling heights.

## Compatible with

Bathroom

Yacht Club

CL443-SM-75 in Clear Triangular Flat Cut Murano Glass and Polished Gold