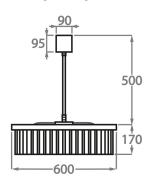

#### Size One

CL443-SM-60,

Height: 17 cm (6.69")

Diameter: 60 cm (23.62")

Bulbs: 9 × 25W or 4W G9 or G9 LED

Net Weight: 16 kg / 36 lb

# Size Two

CL443-SM-75, Height: 17 cm (6.69")

Diameter: 75 cm (29.53") Bulbs: 9 × 25W or 4W G9 or G9 LED

# Size Three

CL443-SM-100,

Height: 17 cm (6.69")
Diameter: 100 cm (39.37")
Bulbs: 12 x 25W or 4W G9 or G9 LED
Net Weight: 30 kg / 66 lb

#### Size Four

CL443-SM-125,

Height: 17 cm (6.69")
Diameter: 125 cm (49.21")
Bulbs: 18 × 25W or 4W G9 or G9 LED

The dimensions of the central rod and ceiling rose are not included in the height measurements. Please add a minimum of 15cm (6") to the height to take this into account. The standard rod and ceiling rose height is 50cm (20") if not otherwise specified by customer.