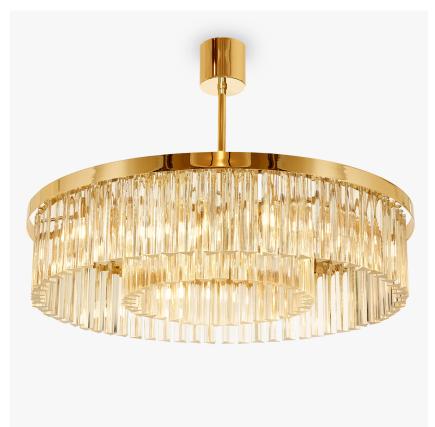

#### **RETRO MURANO COLLECTION**

An ultra-chic two ring drum chandelier with a metal top band. This new smaller version of one of our most popular ceiling lights is only 17cm (6.7") high in all sizes, making this chandelier ideal for rooms with slightly lower ceiling heights.

## Compatible with

Bathroom

Yacht Club

CL443-SM-75 in Clear Triangular Flat Cut Murano Glass and Polished Gold