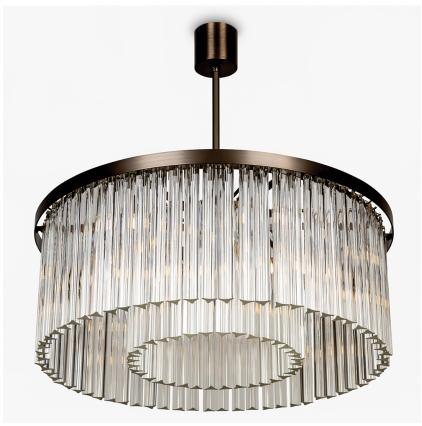

# Large Double Drum Chandelier

#### **CL443-LA**

Collection Name **RETRO MURANO COLLECTION** 

Ideal for rooms with slightly lower ceiling height, this contemporary chandelier subtly modernises any setting and is a unique design within the retro Murano collection. Created in our Italian familyowned workshops, this breath-taking piece is now available in a satin glass finish, giving an almost frosted look. This chandelier refreshes the room while maintaining the elegant style that is visible throughout this collection.

#### Compatible with

Bathroom

Yacht Club

CL443-LA-75 in Clear Triangular Flat Cut Murano Glass and Brushed Dark Bronze

#### **Murano Glass Colours**

Clear Murano

Smoke Murano

Satin Murano

Clear Crackled

Size One

CL443-LA-60,

Height: 30 cm (11.81") Diameter: 60 cm (23.62")