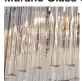

# Large Double Drum Chandelier

#### **CL443-LA**

Collection Name **RETRO MURANO COLLECTION** 

Ideal for rooms with slightly lower ceiling height, this contemporary chandelier subtly modernises any setting and is a unique design within the retro Murano collection. Created in our Italian familyowned workshops, this breath-taking piece is now available in a satin glass finish, giving an almost frosted look. This chandelier refreshes the room while maintaining the elegant style that is visible throughout this collection.

#### **Murano Glass Colours**

Clear Murano

Smoke Murano

Satin Murano

Clear Crackled

Size One

CL443-LA-60,

Height: 30 cm (11.81") Diameter: 60 cm (23.62")