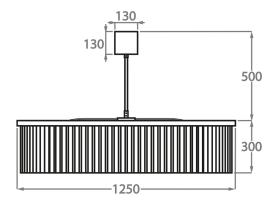

Size Three

CL443-LA-100,

Height: 30 cm (11.81") Diameter: 100 cm (39.37")

Bulbs: 12 x 25w or 4w G9 or G9 LED Net Weight: 47 kg / 104

ID

Size Four

CL443-LA-125,

Height: 30 cm (11.81")

Diameter: 125 cm (49.21")

Bulbs: 18  $\times$  25W or 4W G9 or G9 LED Net Weight: 70 kg / 154

lb

The dimensions of the central rod and ceiling rose are not included in the height measurements. Please add a minimum of 15cm (6") to the height to take this into account. The standard rod and ceiling rose height is 50cm (20") if not otherwise specified by customer.