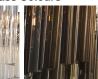

#### Compatible with

Bathroom

Yacht Club

CL443-LA-75 in Clear Triangular Flat Cut Murano Glass and Brushed Dark Bronze

#### **Metal Finishes**

Chrome

Brushed Dark Bronze

Polished Gold