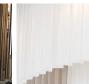

#### **Murano Glass Colours**

Clear Murano

Smoke Murano

Satin Murano

Clear Crackled

Size One

CL443-LA-60,

Height: 30 cm (11.81") Diameter: 60 cm (23.62")