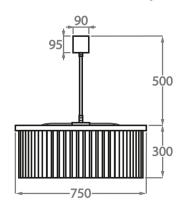

Bulbs:  $8 \times 25$ W or 4W G9 or G9 LED Net Weight: 24 kg / 53 lb

Size Two

CL443-LA-75,

Height: 30 cm (11.81") Diameter: 75 cm (29.53")

Bulbs:  $9 \times 25$ W or 4W G9 or G9 LED Net Weight: 40 kg / 88 lb