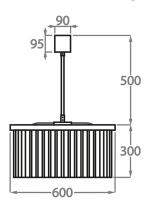

#### **Murano Glass Colours**

Clear Murano

Smoke Murano

Satin Murano

Clear Crackled

Size One

CL443-LA-60,

Height: 30 cm (11.81") Diameter: 60 cm (23.62")

Bulbs:  $8 \times 25$ W or 4W G9 or G9 LED Net Weight: 24 kg / 53 lb

Size Two

CL443-LA-75,

Height: 30 cm (11.81") Diameter: 75 cm (29.53")

Bulbs:  $9 \times 25$ W or 4W G9 or G9 LED Net Weight: 40 kg / 88 lb