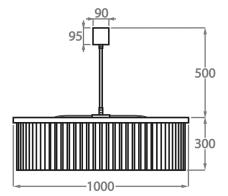

Size Three

CL443-LA-100,

Height: 30 cm (11.81") Diameter: 100 cm (39.37")

Bulbs: 12 x 25w or 4w G9 or G9 LED Net Weight: 47 kg / 104

ID

Size Four

CL443-LA-125,

Height: 30 cm (11.81")