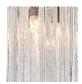

#### **CL443-LA**

Collection Name **RETRO MURANO COLLECTION** 

Ideal for rooms with slightly lower ceiling height, this contemporary chandelier subtly modernises any setting and is a unique design within the retro Murano collection. Created in our Italian familyowned workshops, this breath-taking piece is now available in a satin glass finish, giving an almost frosted look. This chandelier refreshes the room while maintaining the elegant style that is visible throughout this collection.

#### **Murano Glass Colours**

Clear Murano

Smoke Murano

Satin Murano

Clear Crackled

Size One

CL443-LA-60,

Height: 30 cm (11.81") Diameter: 60 cm (23.62")