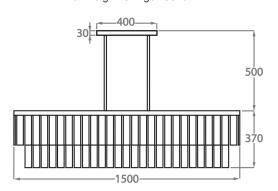

# Size Two

CL440-150,

Height: 37 cm (14.57") Width: 30 cm (11.81") Length: 150 cm (59.06") Bulbs: 6 x 40w E27 Net Weight: 62 kg / 136 lb

The dimensions of the central rods and ceiling rose are not included in the height measurements. The standard rods and ceiling rose are 50cm (20"), but these can be ordered in different sizes by the customer