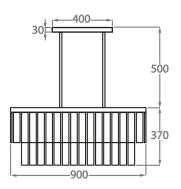

# Size One

CL440-90,

Height: 37 cm (14.57") Width: 30 cm (11.81") Length: 90 cm (35.43") Bulbs: 4 x 40w E27 Net Weight: 45 kg / 99 lb

# Size Two

CL440-150,

Height: 37 cm (14.57") Width: 30 cm (11.81") Length: 150 cm (59.06") Bulbs: 6 x 40w E27 Net Weight: 62 kg / 136 lb

The dimensions of the central rods and ceiling rose are not included in the height measurements. The standard rods and ceiling rose are 50cm (20"), but these can be ordered in different sizes by the customer