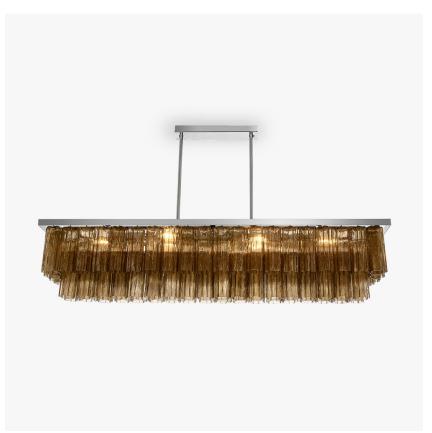

# Pentagon Rectangular Chandelier

#### **RETRO MURANO COLLECTION**

A very stylish Rectangular Chandelier, which further extends our extremely popular Pentagon series. This contemporary ceiling light is ideal for use over dining tables, central islands, peninsulas and breakfast bars.

CL440-150 in Smoke Pentagonal Murano Glass and Chrome