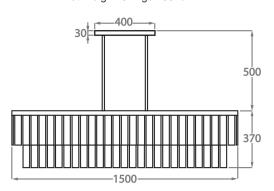

# Size Two

CL440-150,

Height: 37 cm (14.57") Width: 30 cm (11.81") Length: 150 cm (59.06") Bulbs: 6 x 40w E27 Net Weight: 62 kg / 136 lb

The dimensions of the central rods and ceiling rose are not included in the height measurements.

The standard rods and ceiling rose are 50cm (20"), but these can be ordered in different sizes by the customer.