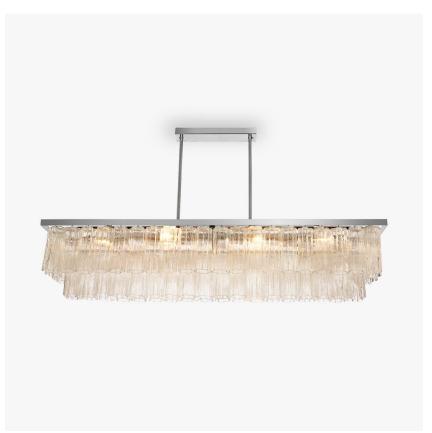

# Pentagon Rectangular Chandelier

#### **RETRO MURANO COLLECTION**

A very stylish Rectangular Chandelier, which further extends our extremely popular Pentagon series. This contemporary ceiling light is ideal for use over dining tables, central islands, peninsulas and breakfast bars.

CL440-150 in Clear Pentagonal Murano Glass and Chrome