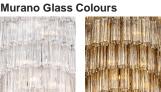

CL440-150 in Clear Pentagonal Murano Glass and Chrome

# **Metal Finishes**

Chrome

Bronze

Brushed Dark Polished Gold

Clear Pentagonal Glass

Smoke Pentagonal Glass