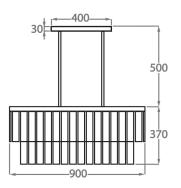

# Size One

CL440-90,

Height: 37 cm (14.57") Width: 30 cm (11.81") Length: 90 cm (35.43") Bulbs: 4 x 40w E27 Net Weight: 45 kg / 99 lb