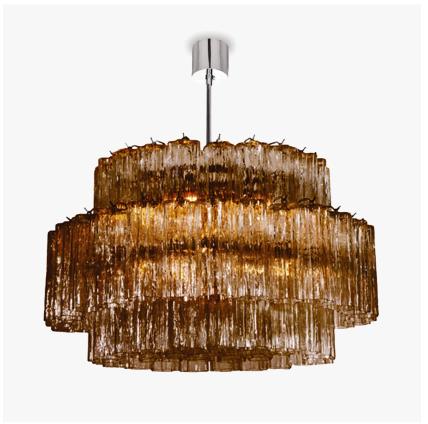

# **Pentagon Drum Chandelier**

### **RETRO MURANO COLLECTION**

Our new version of the classic Pentagon, which we have reinterpreted as a drum chandelier to give it a more geometric and contemporary look.

### Compatible with

CL439-75 in Smoke Pentagonal Murano Glass and Chrome

# Size One

CL439-75,

Height: 45 cm (17.72")
Diameter: 75 cm (29.53")
Bulbs: 6 x 40w E27
Net Weight: 42 kg / 93 lb