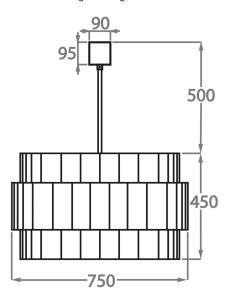

# Size One

CL439-75,

Height: 45 cm (17.72")
Diameter: 75 cm (29.53")
Bulbs: 6 x 40w E27
Net Weight: 42 kg / 93 lb

#### Size Two

CL439-90,

Height: 45 cm (17.72") Diameter: 90 cm (35.43") Bulbs: 8 × 40w E27 Net Weight: 60 kg / 132 lb

The dimensions of the central rod and ceiling rose are not included in the height measurements.

The standard rod and ceiling rose is 50cm (20"), but this can be ordered in different sizes by the customer.