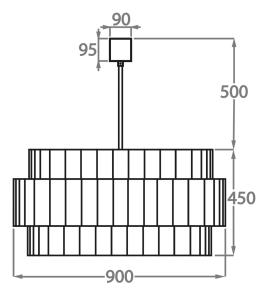

#### Size Two

CL439-90,

Height: 45 cm (17.72") Diameter: 90 cm (35.43") Bulbs: 8 × 40w E27 Net Weight: 60 kg / 132 lb

The dimensions of the central rod and ceiling rose are not included in the height measurements.

The standard rod and ceiling rose is 50cm (20"), but this can be ordered in different sizes by the customer.