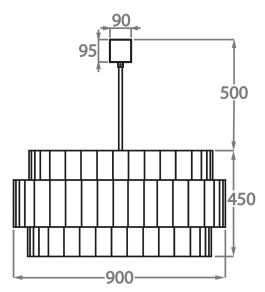

#### Size Two

CL439-90,

Height: 45 cm (17.72")
Diameter: 90 cm (35.43")
Bulbs: 8 x 40w E27
Net Weight: 60 kg / 132 lb

The dimensions of the central rod and ceiling rose are not included in the height measurements. The standard rod and ceiling rose is 50cm (20"), but this can be ordered in different sizes by the customer