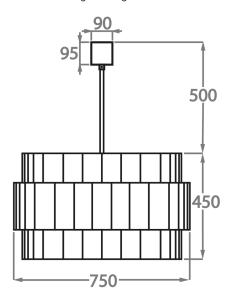

# Size One

CL439-75,

Height: 45 cm (17.72")
Diameter: 75 cm (29.53")
Bulbs: 6 x 40w E27
Net Weight: 42 kg / 93 lb