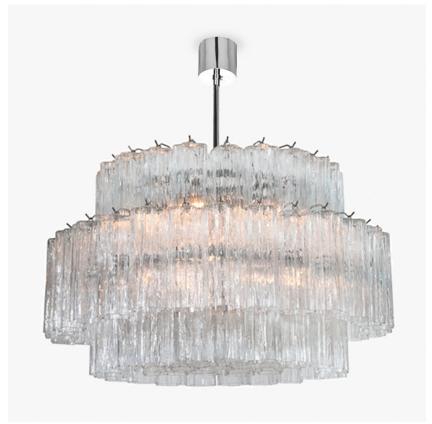

# **Pentagon Drum Chandelier**

# **CL439**

Collection Name

#### **RETRO MURANO COLLECTION**

Our new version of the classic Pentagon, which we have reinterpreted as a drum chandelier to give a geometric and contemporary look.

# Compatible with

CL439-75 in Clear Pentagonal Murano Glass and Chrome

# Size One

CL439-75,

Height: 45 cm (17.72")
Diameter: 75 cm (29.53")
Bulbs: 6 x 40w E27
Net Weight: 42 kg / 93 lb

#### Size Two

CL439-90,

Height: 45 cm (17.72")
Diameter: 90 cm (35.43")
Bulbs: 8 x 40w E27
Net Weight: 60 kg / 132 lb

The dimensions of the central rod and ceiling rose are not included in the height measurements. The standard rod and ceiling rose is 50cm (20"), but this can be ordered in different sizes by the customer