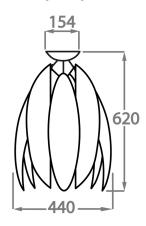

# Size One

CL430-FM-44, Height: 62 cm (24.41") Diameter: 44 cm (17.32")

Bulbs: 1 x 40w E27 Net Weight: 8 kg / 18 lb