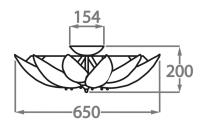

# Size Two

CL430-FM-65, Height: 20 cm (7.87")

Diameter: 65 cm (25.59")

Bulbs: 6 × 25w or 4w G9 or G9 LED

Net Weight: 15 kg / 34 lb