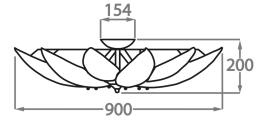

#### Size Three

CL430-FM-90,

Height: 20 cm (7.87")
Diameter: 90 cm (35.43")
Bulbs: 12 × 25w or 4w G9 or G9 LED
Net Weight: 18 kg / 40 lb