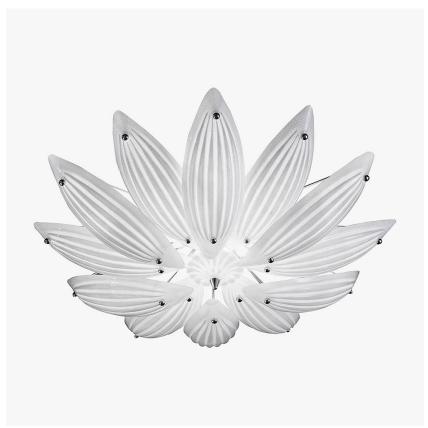

# **Paradise Flush Mount**

## **RETRO MURANO COLLECTION**

This best selling Flush Mount Paradise is glamourous, elegant and timeless. It looks equally at home in a very contemporary or more traditional interior.

## Compatible with

Bathroom

Yacht Club

CL430-FM-65 in White Murano Glass and Chrome