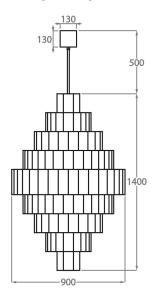

## Size One

CL429-COL-90,

Height: 140 cm (55.12")
Diameter: 90 cm (35.43")
Bulbs: 18 × 40W E27
Net Weight: 106 kg / 234 lb

The dimensions of the central chain and ceiling rose are not included in the height measurements. Please add a minimum of 15cm (6") to the height to take this into account. The standard chain and ceiling rose height is 50cm (20") if not otherwise specified by customer.