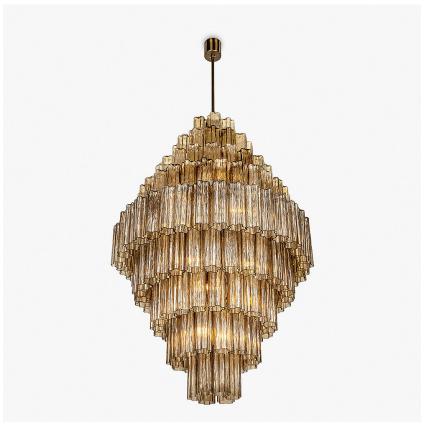

# **Pentagon Column Chandelier**

#### **RETRO MURANO COLLECTION**

The height of retro chic – this outstanding chandelier encapsulates both grandeur and classical style, the Pentagon Column chandelier is traditional yet unique within its design. This piece intertwines the old with the new, transforming the room and creating a stunning centre point.

It has been specially designed for large rooms with a high ceiling height or for atriums and double height stairwells

## Size One

CL429-COL-90,

Height: 140 cm (55.12")
Diameter: 90 cm (35.43")
Bulbs: 18 × 40W E27
Net Weight: 106 kg / 234 lb

The dimensions of the central chain and ceiling rose are not included in the height measurements. Please add a minimum of 15cm (6") to the height to take this into account. The standard chain and ceiling rose height is 50cm (20") if not otherwise specified by customer.