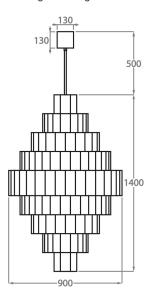

#### Size One

CL429-COL-90, Height: 140 cm (55.12") Diameter: 90 cm (35.43") Bulbs: 18 × 40W E27 Net Weight: 106 kg / 234 lb

The dimensions of the central chain and ceiling rose are not included in the height measurements. Please add a minimum of 15cm (6") to the height to take this into account. The standard chain and ceiling rose height is 50cm (20") if not otherwise specified by customer.