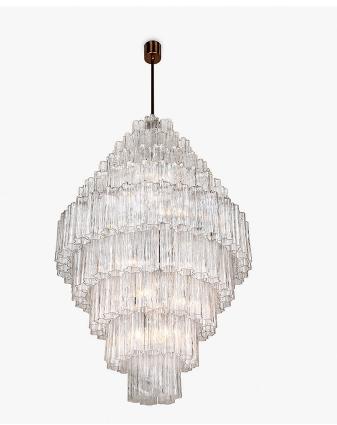

## Pentagon Column Chandelier

### CL429-COL

Collection Name **RETRO MURANO COLLECTION** 

The height of retro chic - this outstanding chandelier encapsulates both grandeur and classical style, the Pentagon Column chandelier is traditional yet unique within its design. This piece intertwines the old with the new, transforming the room and creating a stunning centre point.

#### Available Finishes

Chrome

Brushed Dark Polished Gold Bronze

Murano Glass Colours

Clear Pentagonal Glass

Pentagonal Glass

#### Size One

CL429-COL-90, Height: 140 cm (55.12") Diameter: 90 cm (35.43") Bulbs: 18 × 40W E27 Net Weight: 106 kg / 234 lb

The dimensions of the central chain and ceiling rose are not included in the height measurements. Please add a minimum of 15cm (6") to the height to take this into account. The standard chain and ceiling rose height is 50cm (20") if not otherwise specified by customer.