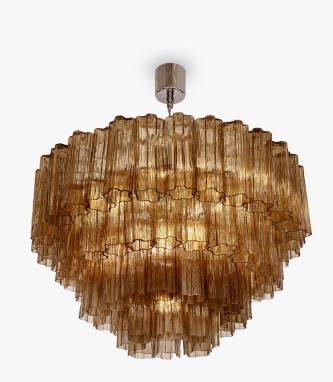

## CL429

Collection Name RETRO MURANO COLLECTION

The Pentagon 2 chandelier is a beautifully elegant design that is comprised of the same pentagonal Murano glass as our stunning Pentagon Column chandelier. The crafted glass, which is available in both clear and smoke, adds a modern element to a traditional design. This eye-catching piece is available in a number of sizes and metal finishes and can be adapted to suit any design.

CL429-75 in Smoke Pentagonal Murano Glass and Chrome