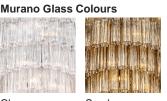

### Available Finishes

| Metal                 | Finishes |
|-----------------------|----------|
|                       |          |
|                       |          |
|                       |          |
|                       |          |
| - AL                  |          |
| and the second second |          |

Chrome

Brushed Dark Polished Gold Bronze

Clear Pentagonal Glass

Smoke Pentagonal Glass