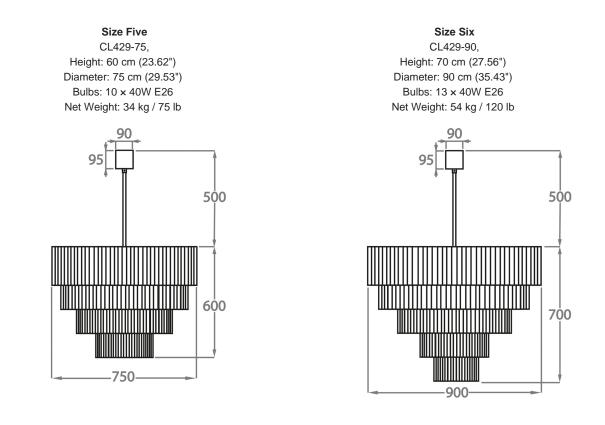

Size Four CL429-60, Height: 50 cm (19.69") Diameter: 60 cm (23.62") Bulbs: 7 × 40W Net Weight: 21 kg / 46 lb

The dimensions of the central chain and ceiling rose are not included in the height measurements. Please add a minimum of 15cm (6") to the height to take this into account. The standard chain and ceiling rose height is 50cm (20") if not otherwise specified by customer.