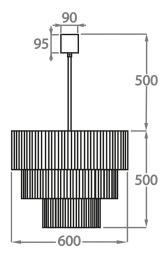

#### Size Two CL429-45, Height: 35 cm (13.78") Diameter: 45 cm (17.72") Bulbs: 4 × 40W Net Weight: 13 kg / 29 lb

Size Three CL429-50, Height: 45 cm (17.72") Diameter: 50 cm (19.69") Bulbs: 5 × 40W E26 Net Weight: 19 kg / 42 lb