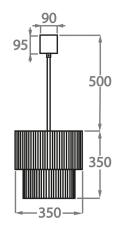

# Size One

CL429-35, Height: 35 cm (13.78") Diameter: 35 cm (13.78") Bulbs: 4 x 40w E26 Net Weight: 10 kg / 22 lb