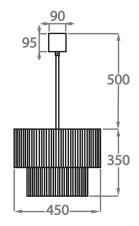

#### Size Two CL429-45, Height: 35 cm (13.78") Diameter: 45 cm (17.72") Bulbs: 4 × 40W Net Weight: 13 kg / 29 lb

Size Three CL429-50, Height: 45 cm (17.72") Diameter: 50 cm (19.69") Bulbs: 5 × 40W E26 Net Weight: 19 kg / 42 lb

Size Four CL429-60, Height: 50 cm (19.69") Diameter: 60 cm (23.62") Bulbs: 7 × 40W Net Weight: 21 kg / 46 lb

The dimensions of the central chain and ceiling rose are not included in the height measurements. Please add a minimum of 15cm (6") to the height to take this into account. The standard chain and ceiling rose height is 50cm (20") if not otherwise specified by customer.