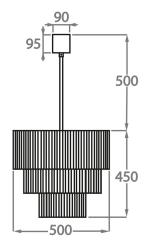

Size Four CL429-60, Height: 50 cm (19.69") Diameter: 60 cm (23.62") Bulbs: 7 × 40W Net Weight: 21 kg / 46 lb

The dimensions of the central chain and ceiling rose are not included in the height measurements. Please add a minimum of 15cm (6") to the height to take this into account. The standard chain and ceiling rose height is 50cm (20") if not otherwise specified by customer.