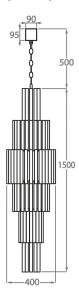

# One Size Only

CL421-40,

Height: 150 cm (59.06") Diameter: 40 cm (15.75") Bulbs: 19 × 40w E27 Net Weight: 50 kg / 110 lb

The dimensions of the central rod/chain and ceiling rose are not included in the height measurements. The standard rod/chain and ceiling rose is 50cm if not otherwise specified by customer.