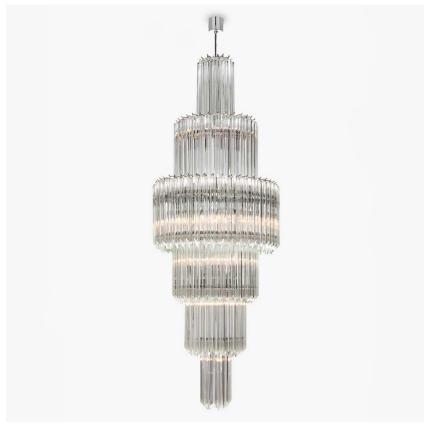

# Column Chandelier

# **CL421**

Collection Name

# RETRO MURANO COLLECTION

A very elegant chandelier of classic and symmetrical proportions.

Ideal for use in atriums and stairwells.

CL421-40 in Clear Quadrangular Angle Cut Murano Glass and Chrome

# One Size Only

CL421-40,

Height: 150 cm (59.06") Diameter: 40 cm (15.75") Bulbs: 19 × 40w E27 Net Weight: 50 kg / 110 lb

The dimensions of the central rod/chain and ceiling rose are not included in the height measurements. The standard rod/chain and ceiling rose is 50cm if not otherwise specified by customer.