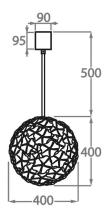

# **Chandelier One**

CL420-40,

Height: 40 cm (15.75")

Diameter: 40 cm (15.75")

Bulbs: 3 x 40w E27

Net Weight: 16 kg / 35 lb