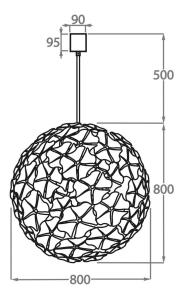

## **Chandelier Three**

CL420-80,

Height: 80 cm (31.5") Diameter: 80 cm (31.5") Bulbs: 12 × 40w E27 Net Weight: 40 kg / 88 lb

The dimensions of the central rod/chain and ceiling rose are not included in the height measurements Standard rod/chain and ceiling rose is 50cm if not otherwise specified by customer