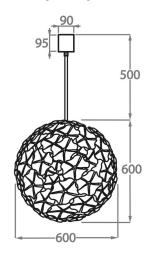

# **Chandelier Two**

CL420-60,

Height: 60 cm (23.62")
Diameter: 60 cm (23.62")
Bulbs: 7 x 40w E27
Net Weight: 28 kg / 62 lb