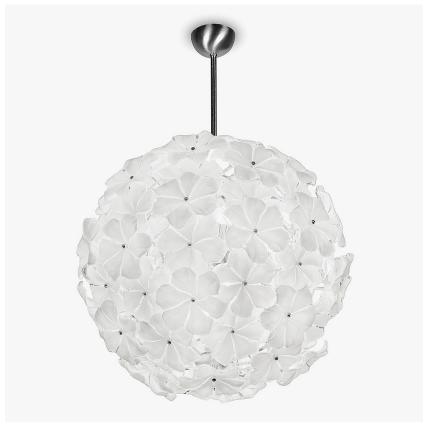

# Flower Chandelier

# **RETRO MURANO COLLECTION**

A beautiful design - crafted out of hand-made Murano Glass flowers and available in a wide range of colours.

Classic and timeless.

## Compatible with

CL420-60 in White Murano Glass and Chrome