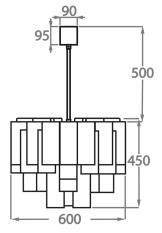

## Size Five

CL418-75,

Height: 60 cm (23.62")
Diameter: 75 cm (29.53")
Bulbs: 10 x 40w E27

Net Weight: 40 kg / 88 lb