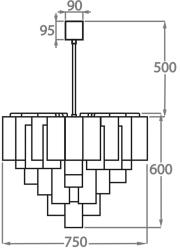

## Size Five

CL418-75,

Height: 60 cm (23.62")
Diameter: 75 cm (29.53")
Bulbs: 10 x 40w E27

Net Weight: 40 kg / 88 lb