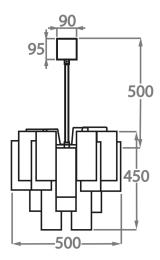

#### Size Four

CL418-60,

Height: 45 cm (17.72")
Diameter: 60 cm (23.62")
Bulbs: 7 × 40w E27
Net Weight: 31 kg / 68 lb