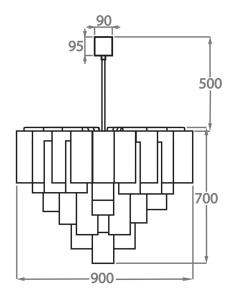

# Size Six

CL418-90,

Height: 70 cm (27.56")
Diameter: 90 cm (35.43")
Bulbs: 13 x 40w E27
Net Weight: 60 kg / 132 lb

The dimensions of the central rod/chain and ceiling rose are not included in the height measurements. Standard rod/chain and ceiling rose is 50cm if not otherwise specified by customer.