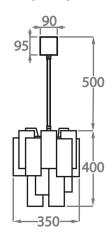

### Size One

CL418-35,

Height: 40 cm (15.75")

Diameter: 35 cm (13.78")

Bulbs: 4 × 40w E27

Net Weight: 8 kg / 18 lb

#### Size Two

CL418-45,

Height: 40 cm (15.75")
Diameter: 45 cm (17.72")
Bulbs: 4 x 40W E27
Net Weight: 13 kg / 29 lb

#### Size Three

CL418-50,

Height: 45 cm (17.72")
Diameter: 50 cm (19.69")
Bulbs: 5 x 40w E27
Net Weight: 18 kg / 40 lb

#### Size Four

CL418-60,

Height: 45 cm (17.72")
Diameter: 60 cm (23.62")
Bulbs: 7 × 40w E27
Net Weight: 31 kg / 68 lb

## Size Five

CL418-75,

Height: 60 cm (23.62")
Diameter: 75 cm (29.53")
Bulbs: 10 x 40w E27

Net Weight: 40 kg / 88 lb

# Size Six

CL418-90,

Height: 70 cm (27.56")
Diameter: 90 cm (35.43")
Bulbs: 13 x 40w E27
Net Weight: 60 kg / 132 lb

The dimensions of the central rod/chain and ceiling rose are not included in the height measurements. Standard rod/chain and ceiling rose is 50cm if not otherwise specified by customer.