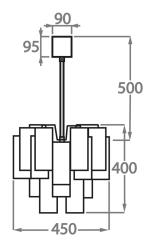

### Size One

CL418-35,

Height: 40 cm (15.75")

Diameter: 35 cm (13.78")

Bulbs: 4 × 40w E27

Net Weight: 8 kg / 18 lb

#### Size Two

CL418-45,

Height: 40 cm (15.75")
Diameter: 45 cm (17.72")
Bulbs: 4 x 40W E27
Net Weight: 13 kg / 29 lb

#### Size Three

CL418-50,

Height: 45 cm (17.72")
Diameter: 50 cm (19.69")
Bulbs: 5 x 40w E27
Net Weight: 18 kg / 40 lb

#### Size Four

CL418-60,

Height: 45 cm (17.72")
Diameter: 60 cm (23.62")
Bulbs: 7 × 40w E27
Net Weight: 31 kg / 68 lb

## Size Five

CL418-75,

Height: 60 cm (23.62")
Diameter: 75 cm (29.53")
Bulbs: 10 x 40w E27

Net Weight: 40 kg / 88 lb

# Size Six

CL418-90,

Height: 70 cm (27.56")
Diameter: 90 cm (35.43")
Bulbs: 13 x 40w E27
Net Weight: 60 kg / 132 lb

The dimensions of the central rod/chain and ceiling rose are not included in the height measurements. Standard rod/chain and ceiling rose is 50cm if not otherwise specified by customer.