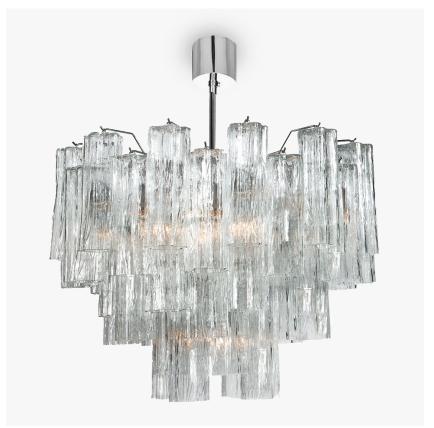

#### **RETRO MURANO COLLECTION**

The Pentagon Chandelier is a classic design from the 1950's. Comprised of crafted Murano glass; this elegant chandelier is part of our Pentagon series and is timeless in its design. The Pentagon Chandelier is simple yet unique and beautifully radiates light into every corner of the room.

#### Compatible with

Bathroom

CL418-60 in Clear Pentagonal Murano Glass and Chrome