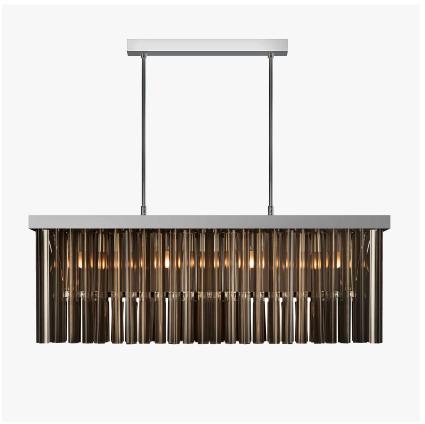

# **Rectangular Chandelier**

# **RETRO MURANO COLLECTION**

A contemporary rectangular ceiling light with a filled base - designed for use over dining tables, peninsulars, central islands and breakfast bars.

CL414-90 in Clear Triangular Flat Cut Murano Glass and Chrome