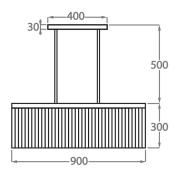

### Murano Glass Colours

Clear Murano

Smoke Murano

Satin Murano

Size One

CL414-90,

Height: 30 cm (11.81") Width: 20 cm (7.87") Length: 90 cm (35.43") Bulbs: 4 × 40W E27 Net Weight: 40 kg / 88 lb

#### Size Two

CL414-150,

Height: 30 cm (11.81") Width: 20 cm (7.87") Length: 150 cm (59.06") Bulbs: 8 × 40W E27 Net Weight: 45 kg / 99 lb

The dimensions of the central rod and ceiling rose are not included in the height measurements. Please add a minimum of 15cm (6") to take this into account. The standard rod and ceiling rose is 50cm (20"), but this can be specified in the exact size required by the customer at the time of order.