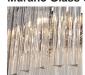

CL414-90 in Clear Triangular Flat Cut Murano Glass and Chrome

### Murano Glass Colours

Clear Murano

Smoke Murano

Satin Murano

Size One

CL414-90,

Height: 30 cm (11.81") Width: 20 cm (7.87") Length: 90 cm (35.43") Bulbs: 4 × 40W E27 Net Weight: 40 kg / 88 lb