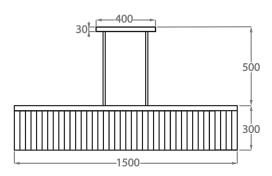

#### Size Two

CL414-150,

Height: 30 cm (11.81") Width: 20 cm (7.87") Length: 150 cm (59.06") Bulbs: 8 × 40W E27 Net Weight: 45 kg / 99 lb

The dimensions of the central rod and ceiling rose are not included in the height measurements. Please add a minimum of 15cm (6") to take this into account. The standard rod and ceiling rose is 50cm (20"), but this can be specified in the exact size required by the customer at the time of order.