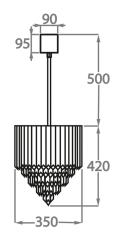

# Size Three

CL413-LA-45,

Height: 48 cm (18.9")
Diameter: 45 cm (17.72")
Bulbs: 4 × 40w E27
Net Weight: 30 kg / 66 lb