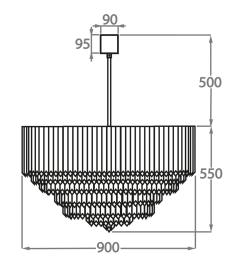

#### Size Six

CL413-LA-90,

Height: 55 cm (21.65")
Diameter: 90 cm (35.43")
Bulbs: 12 × 40w E27
Net Weight: 80 kg / 176 lb