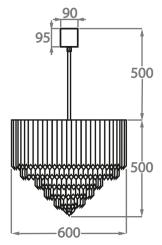

#### Size Six

CL413-LA-90,

Height: 55 cm (21.65")
Diameter: 90 cm (35.43")
Bulbs: 12 × 40w E27
Net Weight: 80 kg / 176 lb