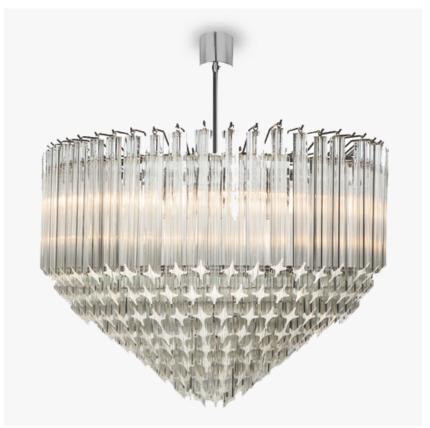

# Large Point chandelier

# **RETRO MURANO COLLECTION**

One of our most iconic designs of great simplicity and elegance, which is available in a huge range of

Classic and timeless.

# Compatible with

Bathroom

CL413-LA-75 in Clear Quadrangular Angle Cut Murano Glass and Chrome