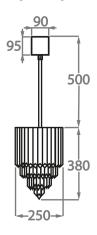

# Size One

CL413-LA-25,

Height: 38 cm (14.96") Diameter: 25 cm (9.84") Bulbs: 3 x 40w E27 Net Weight: 13 kg / 29 lb

# Size Two

CL413-LA-35,

Height: 42 cm (16.54")
Diameter: 35 cm (13.78")
Bulbs: 3 x 40w E27
Net Weight: 18 kg / 40 lb

# Size Three

CL413-LA-45,

Height: 48 cm (18.9")
Diameter: 45 cm (17.72")
Bulbs: 4 × 40w E27
Net Weight: 30 kg / 66 lb

# Size Four

CL413-LA-60,

Height: 50 cm (19.69")
Diameter: 60 cm (23.62")
Bulbs: 6 x 40w E27
Net Weight: 38 kg / 84 lb

#### Size Five

CL413-LA-75,

Height: 53 cm (20.87") Diameter: 75 cm (29.53") Bulbs: 9 x 40w E27 Net Weight: 55 kg / 121 lb

#### Size Six

CL413-LA-90,

Height: 55 cm (21.65")
Diameter: 90 cm (35.43")
Bulbs: 12 × 40w E27
Net Weight: 80 kg / 176 lb

#### Size Seven

CL413-LA-100,

Height: 60 cm (23.62") Diameter: 100 cm (39.37")

Bulbs: 12 × 40w E27 Net Weight: 90 kg / 198 lb

#### Size Eight

CL413-LA-120,

Height: 65 cm (25.59")
Diameter: 120 cm (47.24")
Bulbs: 23 × 40w E27
Net Weight: 120 kg / 264 lb

The dimensions of the central rod and ceiling rose are not included in the height measurements. Please add a minimum of 15cm (6") to take this into account. The standard rod and ceiling rose is 50cm (20"), but this can be specified in the exact size required by the customer at the time of order.