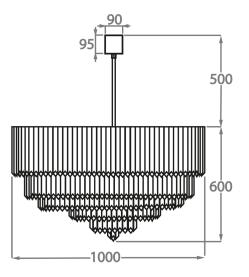

#### Size Seven

CL413-LA-100,

Height: 60 cm (23.62") Diameter: 100 cm (39.37")

Bulbs: 12 × 40w E27 Net Weight: 90 kg / 198 lb