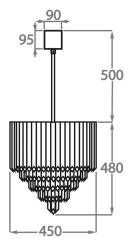

# Size Four

CL413-LA-60,

Height: 50 cm (19.69")
Diameter: 60 cm (23.62")
Bulbs: 6 x 40w E27
Net Weight: 38 kg / 84 lb