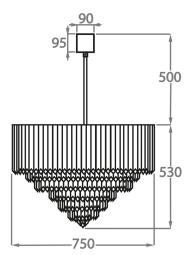

#### Size Five

CL413-LA-75,

Height: 53 cm (20.87") Diameter: 75 cm (29.53") Bulbs: 9 x 40w E27 Net Weight: 55 kg / 121 lb