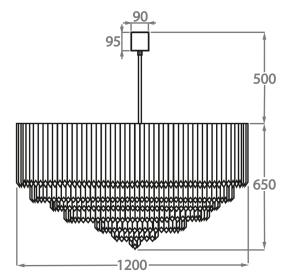

#### Size Eight

CL413-LA-120,

Height: 65 cm (25.59")
Diameter: 120 cm (47.24")
Bulbs: 23 × 40w E27
Net Weight: 120 kg / 264 lb

The dimensions of the central rod and ceiling rose are not included in the height measurements. Please add a minimum of 15cm (6") to take this into account. The standard rod and ceiling rose is 50cm (20"), but this can be specified in the exact size required by the customer at the time of order.