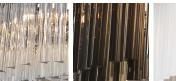

### CL412-OVAL

Collection Name RETRO MURANO COLLECTION

Drawing stylistic inspiration from our classic drum chandelier, this 33cm high chandelier fits comfortably into rooms with lower ceilings. Despite only being 13" high, this piece does not lose its grandeur and its crafted Murano glass rods capture light from every angle. The Oval Drum chandelier's unique design becomes a captivating focal point within whatever room that it is incorporated into.

#### Compatible with

CL412-O-90 in Smoke Triangular Flat Cut Murano Glass and Chrome

#### **Metal Finishes**

Murano Glass Colours

Clear Murano

Smoke

Murano

Satin Murano

Chrome

Brushed Dark Polished Gold Bronze