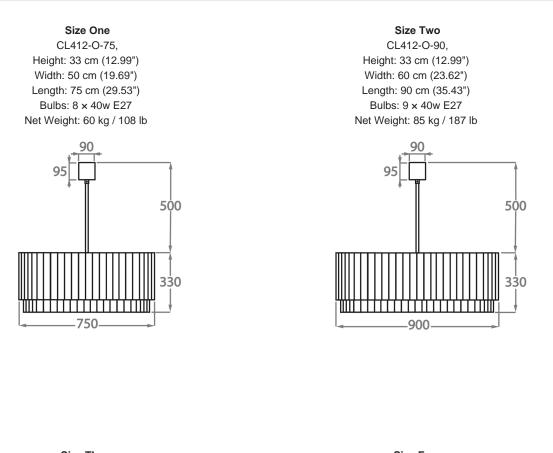

Size Three CL412-O-100, Height: 33 cm (12.99") Width: 60 cm (23.62") Length: 100 cm (39.37") Bulbs: 10 × 40w E27 Net Weight: 100 kg / 220 lb

Size Four CL412-O-120, Height: 33 cm (12.99") Width: 70 cm (27.56") Length: 120 cm (47.24") Bulbs: 12 × 40w E27 Net Weight: 117 kg / 258 lb