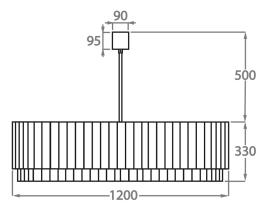

Size Three CL412-O-100, Height: 33 cm (12.99") Width: 60 cm (23.62") Length: 100 cm (39.37") Bulbs: 10 × 40w E27 Net Weight: 100 kg / 220 lb

Size Four CL412-O-120, Height: 33 cm (12.99") Width: 70 cm (27.56") Length: 120 cm (47.24") Bulbs: 12 × 40w E27 Net Weight: 117 kg / 258 lb

The dimensions of the central rod and ceiling rose are not included in the height measurements The standard rod and ceiling rose is 50cm (20"), but this can be ordered in different sizes by the customer