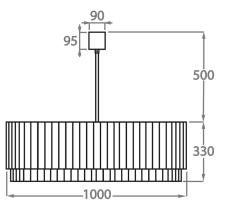

Size Three CL412-O-100, Height: 33 cm (12.99") Width: 60 cm (23.62") Length: 100 cm (39.37") Bulbs: 10 × 40w E27 Net Weight: 100 kg / 220 lb

Size Four CL412-O-120, Height: 33 cm (12.99") Width: 70 cm (27.56") Length: 120 cm (47.24") Bulbs: 12 × 40w E27 Net Weight: 117 kg / 258 lb

The dimensions of the central rod and ceiling rose are not included in the height measurements The standard rod and ceiling rose is 50cm (20"), but this can be ordered in different sizes by the customer