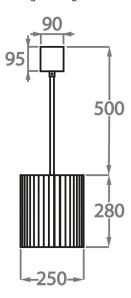

# Size One

CL412-25-PEN, Height: 28 cm (11.02") Diameter: 25 cm (9.84")

Bulbs: 3 × 40W E27 Net Weight: 10 kg / 22 lb

The dimensions of the central rod and ceiling rose are not included in the height measurements. The standard rod and ceiling rose is 50cm (20"), but this can be ordered in different sizes by the customer.