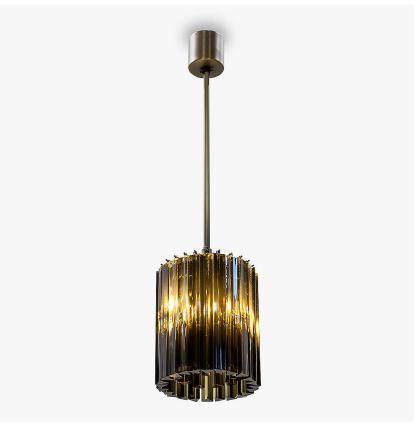

# **Concave Drum Pendant**

#### **RETRO MURANO COLLECTION**

This contemporary ceiling light is a stunning re-imagining of a classical lantern. Whether you want to give a traditional room a modern re-styling or are looking for a unique pendant to become the perfect finishing touch to any space, this fixture can be worked seamlessly into a design. Now available in both smoke, satin and clear glass with a number of metal finishes, this drum pendant with a concave centre can be tailored to your preferences.

CL412-25 in Smoke Triangular Flat Cut Murano Glass and Brushed Dark Bronze

# Size One

CL412-25-PEN, Height: 28 cm (11.02") Diameter: 25 cm (9.84")

Bulbs: 3 × 40W E27 Net Weight: 10 kg / 22 lb

The dimensions of the central rod and ceiling rose are not included in the height measurements. The standard rod and ceiling rose is 50cm (20"), but this can be ordered in different sizes by the customer.