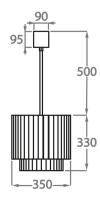

# Size Two

CL412-35,

Height: 33 cm (12.99")
Diameter: 35 cm (13.78")
Bulbs: 3 x 40W E27
Net Weight: 19 kg / 42 lb