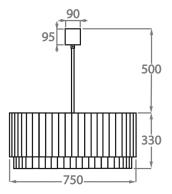

## Size Five

CL412-75,

Height: 33 cm (12.99")
Diameter: 75 cm (29.53")
Bulbs: 8 × 40W E27
Net Weight: 49 kg / 108 lb