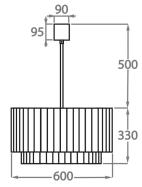

# Size Four

CL412-60,

Height: 33 cm (12.99")
Diameter: 60 cm (23.62")
Bulbs: 6 × 40W E27
Net Weight: 39 kg / 86 lb