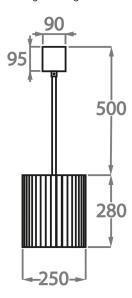

## Size One

CL412-PEN,

Height: 28 cm (11.02")
Diameter: 25 cm (9.84")
Bulbs: 3 x 40W E14
Net Weight: 10 kg / 22 lb