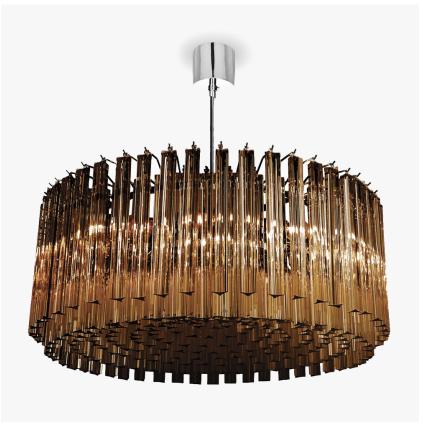

# **Concave Drum Chandelier**

#### **RETRO MURANO COLLECTION**

This drum chandelier with a concave centre is opulent and chic, captivating and dramatic. The craftsmanship of this piece draws attention and becomes a unique focal point within the room. Available in both clear and smoke glass, the two different finishes create contrasting looks and, despite being structurally identical, the smoke finish transforms the chandelier into something entirely different from its clear glass counterpart.

#### Compatible with

Bathroom

Yacht Club

CL412-75 with Smoke Triangular Flat Cut Murano Glass and Chrome