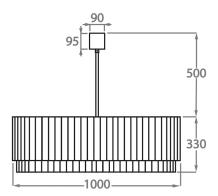

## Size Eight

CL412-120,

Height: 33 cm (12.99")
Diameter: 120 cm (47.24")
Bulbs: 12 × 40W E27
Net Weight: 97 kg / 214 lb