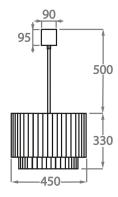

## Size Three

CL412-45,

Height: 33 cm (12.99")
Diameter: 45 cm (17.72")
Bulbs: 4 × 40W E27
Net Weight: 30 kg / 66 lb