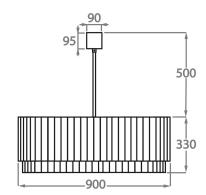

## Size Six

CL412-90,

Height: 33 cm (12.99")
Diameter: 90 cm (35.43")
Bulbs: 9 x 40W E27
Net Weight: 64 kg / 141 lb