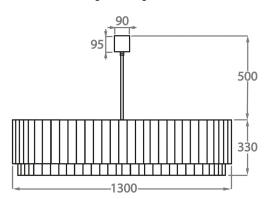

## Size Nine

CL412-130,

Height: 33 cm (12.99") Diameter: 130 cm (51.18") Bulbs: 18 x 40W E27 Net Weight: 138 kg / 304 lb

The dimensions of the central rod/chain and ceiling rose are not included in the height measurements. The standard rod and ceiling rose is 50cm (20"), but this can be ordered in different sizes by the customer.