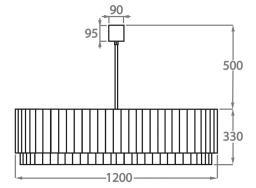

## Size Nine

CL412-130,

Height: 33 cm (12.99") Diameter: 130 cm (51.18") Bulbs: 18 x 40W E27 Net Weight: 138 kg / 304 lb

The dimensions of the central rod/chain and ceiling rose are not included in the height measurements. The standard rod and ceiling rose is 50cm (20"), but this can be ordered in different sizes by the customer.