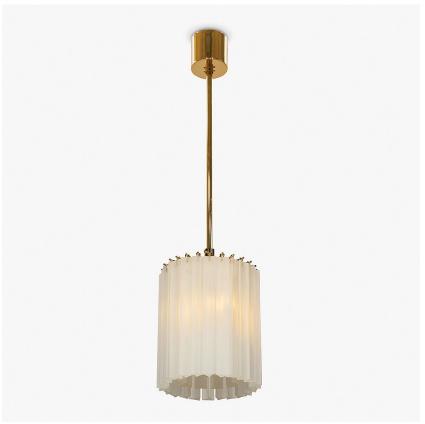

## **Concave Drum Pendant**

#### **RETRO MURANO COLLECTION**

This contemporary ceiling light is a stunning re-imagining of a classical lantern. Whether you want to give a traditional room a modern re-styling or are looking for a unique pendant to become the perfect finishing touch to any space, this fixture can be worked seamlessly into a design. Now available in both smoke, satin and clear glass with a number of metal finishes, this drum pendant with a concave centre can be tailored to your preferences.

CL412-25 in Satin Triangular Flat Cut Murano Glass and Polished Gold

## Size One

CL412-25,

Height: 28 cm (11.02")
Diameter: 25 cm (9.84")
Bulbs: 3 x 40W E27
Net Weight: 10 kg / 22 lb

The dimensions of the central rod/chain and ceiling rose are not included in the height measurements. The standard rod and ceiling rose is 50cm (20"), but this can be ordered in different sizes by the customer.