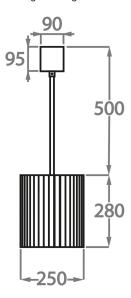

## Size One

CL412-25,

Height: 28 cm (11.02")
Diameter: 25 cm (9.84")
Bulbs: 3 x 40W E27
Net Weight: 10 kg / 22 lb

The dimensions of the central rod/chain and ceiling rose are not included in the height measurements. The standard rod and ceiling rose is 50cm (20"), but this can be ordered in different sizes by the customer.