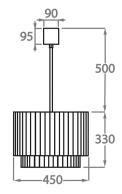

## Size Two

CL451-35, Height: 33 cm (12.99") Diameter: 35 cm (13.78") Bulbs: 3 × 40W E27 Net Weight: 19 kg / 41 lb

Size Three CL451-45, Height: 33 cm (12.99") Diameter: 45 cm (17.72") Bulbs: 4 × 40W E27 Net Weight: 30 kg / 66 lb