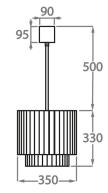

# Size One

CL451-25, Height: 33 cm (12.99") Diameter: 25 cm (9.84") Bulbs: 3 x 40W E14 Net Weight: 12 kg / 26 lb