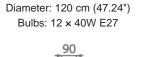

.84") Bulbs: 3 x 40W E14 Net Weight: 12 kg / 26 lb



## Size Two

CL451-35, Height: 33 cm (12.99") Diameter: 35 cm (13.78") Bulbs: 3 × 40W E27 Net Weight: 19 kg / 41 lb



Size Three CL451-45, Height: 33 cm (12.99") Diameter: 45 cm (17.72") Bulbs: 4 × 40W E27 Net Weight: 30 kg / 66 lb



**Size Four** CL451-60, Height: 33 cm (12.99") Diameter: 60 cm (23.62") Bulbs: 6 × 40W E27



### Size Five

CL451-75, Height: 33 cm (12.99") Diameter: 75 cm (29.53") Bulbs: 8 × 40W E27 Net Weight: 40 kg / 88 lb



#### Size Six

CL451-90, Height: 33 cm (12.99") Diameter: 90 cm (35.43") Bulbs: 9 × 40W E27 Net Weight: 84 kg / 185 lb



Size Seven CL451-100, Height: 33 cm (12.99") Diameter: 100 cm (39.37") Bulbs: 12 × 40W E27 Net Weight: 96 kg / 212 lb



# **Size Eight** CL451-120, Height: 33 cm (12.99")





#### Size Nine CL451-130, Height: 33 cm (12.99") Diameter: 130 cm (51.18") Bulbs: 18 × 40W E27 Net Weight: 138 kg / 304 lb



The dimensions of the central rod/chain and ceiling rose are not included in the height measurements. Standard rod/chain and ceiling rose is 50cm if not otherwise specified by customer.