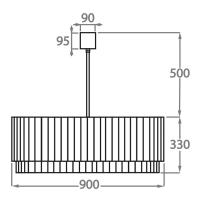

#### Size Six

CL451-90, Height: 33 cm (12.99") Diameter: 90 cm (35.43") Bulbs: 9 × 40W E27 Net Weight: 84 kg / 185 lb

Size Seven CL451-100, Height: 33 cm (12.99") Diameter: 100 cm (39.37") Bulbs: 12 × 40W E27 Net Weight: 96 kg / 212 lb