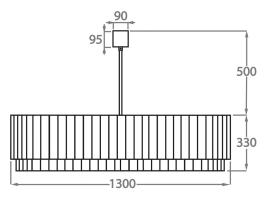

#### Size Nine CL451-130, Height: 33 cm (12.99") Diameter: 130 cm (51.18") Bulbs: 18 × 40W E27 Net Weight: 138 kg / 304 lb

The dimensions of the central rod/chain and ceiling rose are not included in the height measurements. Standard rod/chain and ceiling rose is 50cm if not otherwise specified by customer.