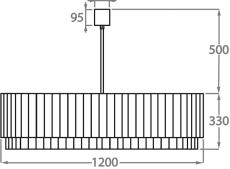

4") Bulbs: 3 x 40W E14 Net Weight: 12 kg / 26 lb



## Size Two

CL451-35, Height: 33 cm (12.99") Diameter: 35 cm (13.78") Bulbs: 3 × 40W E27 Net Weight: 19 kg / 41 lb



Size Three CL451-45, Height: 33 cm (12.99") Diameter: 45 cm (17.72") Bulbs: 4 × 40W E27 Net Weight: 30 kg / 66 lb



**Size Four** CL451-60, Height: 33 cm (12.99") Diameter: 60 cm (23.62") Bulbs: 6 × 40W E27



### Size Five

CL451-75, Height: 33 cm (12.99") Diameter: 75 cm (29.53") Bulbs: 8 × 40W E27 Net Weight: 40 kg / 88 lb



#### Size Six

CL451-90, Height: 33 cm (12.99") Diameter: 90 cm (35.43") Bulbs: 9 × 40W E27 Net Weight: 84 kg / 185 lb



Size Seven CL451-100, Height: 33 cm (12.99") Diameter: 100 cm (39.37") Bulbs: 12 × 40W E27 Net Weight: 96 kg / 212 lb



# **Size Eight** CL451-120, Height: 33 cm (12.99")





#### Size Nine CL451-130, Height: 33 cm (12.99") Diameter: 130 cm (51.18") Bulbs: 18 × 40W E27 Net Weight: 138 kg / 304 lb



The dimensions of the central rod/chain and ceiling rose are not included in the height measurements. Standard rod/chain and ceiling rose is 50cm if not otherwise specified by customer.