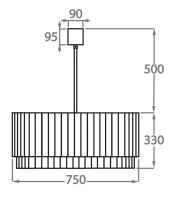

### Size Five

CL451-75, Height: 33 cm (12.99") Diameter: 75 cm (29.53") Bulbs: 8 × 40W E27 Net Weight: 40 kg / 88 lb