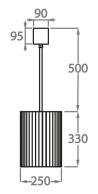

# Size One

CL451-25, Height: 33 cm (12.99") Diameter: 25 cm (9.84") Bulbs: 3 x 40W E14 Net Weight: 12 kg / 26 lb

## Size Two

CL451-35, Height: 33 cm (12.99") Diameter: 35 cm (13.78") Bulbs: 3 × 40W E27 Net Weight: 19 kg / 41 lb

Size Three CL451-45, Height: 33 cm (12.99") Diameter: 45 cm (17.72") Bulbs: 4 × 40W E27 Net Weight: 30 kg / 66 lb

**Size Four** CL451-60, Height: 33 cm (12.99") Diameter: 60 cm (23.62") Bulbs: 6 × 40W E27

### Size Five

CL451-75, Height: 33 cm (12.99") Diameter: 75 cm (29.53") Bulbs: 8 × 40W E27 Net Weight: 40 kg / 88 lb

#### Size Six

CL451-90, Height: 33 cm (12.99") Diameter: 90 cm (35.43") Bulbs: 9 × 40W E27 Net Weight: 84 kg / 185 lb

Size Seven CL451-100, Height: 33 cm (12.99") Diameter: 100 cm (39.37") Bulbs: 12 × 40W E27 Net Weight: 96 kg / 212 lb

# **Size Eight** CL451-120, Height: 33 cm (12.99")

#### Size Nine CL451-130, Height: 33 cm (12.99") Diameter: 130 cm (51.18") Bulbs: 18 × 40W E27 Net Weight: 138 kg / 304 lb

The dimensions of the central rod/chain and ceiling rose are not included in the height measurements. Standard rod/chain and ceiling rose is 50cm if not otherwise specified by customer.