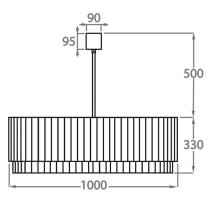

#### Size Six

CL451-90, Height: 33 cm (12.99") Diameter: 90 cm (35.43") Bulbs: 9 × 40W E27 Net Weight: 84 kg / 185 lb

Size Seven CL451-100, Height: 33 cm (12.99") Diameter: 100 cm (39.37") Bulbs: 12 × 40W E27 Net Weight: 96 kg / 212 lb