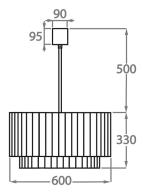

**Size Four** CL451-60, Height: 33 cm (12.99") Diameter: 60 cm (23.62") Bulbs: 6 × 40W E27