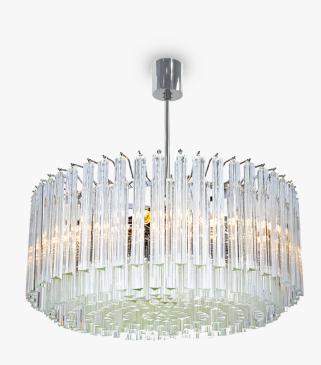

# Flat Drum chandelier

# CL451

#### **Collection Name RETRO MURANO COLLECTION**

Only 33cm (13") high in all sizes, this chandelier is ideal for rooms with lower ceilings, over a table, island or peninsula. This piece encapsulates the grandeur of the retro Murano collection whilst still being subtle enough to avoid being overbearing within a room. The Murano glass reflects surrounding rays of light and effortlessly illuminates the space that it has been placed within.

#### CL451 in Clear Triangular Flat Cut Murano Glass and Chrome