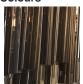

ve a traditional room a modern re-styling or are looking for a unique pendant to become the perfect finishing touch to any space, this fixture can be worked seamlessly into a design. Now available in both smoke, satin and clear glass with a number of metal finishes, this drum pendant with a concave centre can be tailored to your preferences.

#### **Test Certification**

UL (Underwriters Laboratories) test certificates available for the USA - will incur a surcharge IEC (International Electrotechnical Commission) test certificates available - will incur a surcharge



CL412-25 in Clear Triangular Flat Cut Murano Glass and Brushed Dark Bronze

#### **Available Finishes**

### **Metal Finishes**



Chrome



Bronze



Brushed Dark Polished Gold

#### **Murano Glass Colours**



Clear Murano



Smoke Murano



Satin Murano

## Size One

CL412-PEN,

Height: 28 cm (11.02")
Diameter: 25 cm (9.84")
Bulbs: 3 x 40W E27
Net Weight: 10 kg / 22 lb



The dimensions of the central rod and ceiling rose are not included in the height measurements. The standard rod and ceiling rose is 50cm (20"), but this can be ordered in different sizes by the customer.