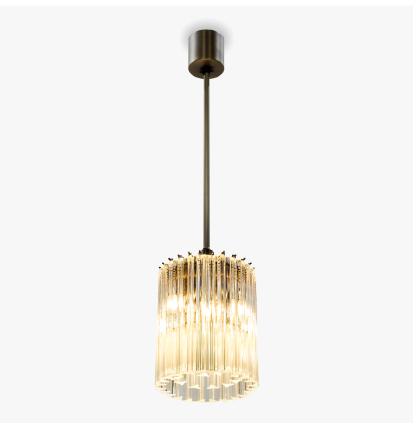

#### **RETRO MURANO COLLECTION**

This contemporary ceiling light is a stunning re-imagining of a classical lantern. Whether you want to give a traditional room a modern re-styling or are looking for a unique pendant to become the perfect finishing touch to any space, this fixture can be worked seamlessly into a design. Now available in both smoke, satin and clear glass with a number of metal finishes, this drum pendant with a concave centre can be tailored to your preferences.

CL412-25 in Clear Triangular Flat Cut Murano Glass and Brushed Dark Bronze

## Size One

CL412-PEN,

Height: 28 cm (11.02")
Diameter: 25 cm (9.84")
Bulbs: 3 x 40W E27
Net Weight: 10 kg / 22 lb

The dimensions of the central rod and ceiling rose are not included in the height measurements. The standard rod and ceiling rose is 50cm (20"), but this can be ordered in different sizes by the customer.