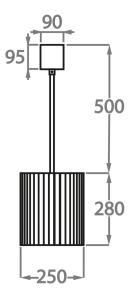

## Size One

CL412-PEN,

Height: 28 cm (11.02")
Diameter: 25 cm (9.84")
Bulbs: 3 x 40W E27
Net Weight: 10 kg / 22 lb

The dimensions of the central rod and ceiling rose are not included in the height measurements. The standard rod and ceiling rose is 50cm (20"), but this can be ordered in different sizes by the customer.