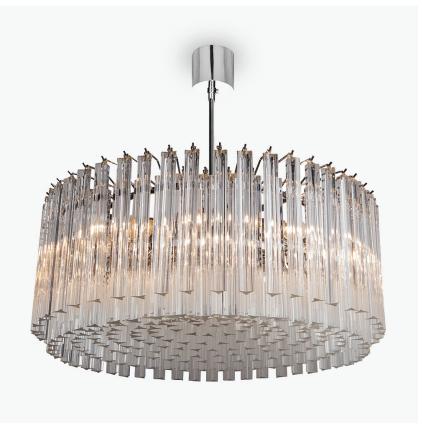

# **Concave Drum Chandelier**

#### **RETRO MURANO COLLECTION**

This drum chandelier with a concave centre is opulent and chic, captivating and dramatic. The craftsmanship of this piece draws attention and becomes a unique focal point within the room. Available in both clear and smoke glass, the two different finishes create contrasting looks and, despite being structurally identical, the smoke finish transforms the chandelier into something entirely different from its clear glass counterpart.

#### Compatible with

Bathroom

Yacht Club

CL412-75 in Clear Triangular Flat Cut Murano Glass with Chrome