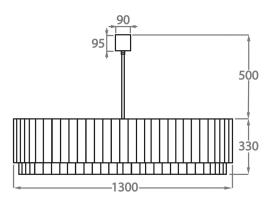

## Size Nine

CL412-130,

Height: 33 cm (12.99") Diameter: 130 cm (51.18") Bulbs: 18 × 40w E27 Net Weight: 138 kg / 304 lb

The dimensions of the central rod/chain and ceiling rose are not included in the height measurements. The standard rod and ceiling rose is 50cm (20"), but this can be ordered in different sizes by the customer