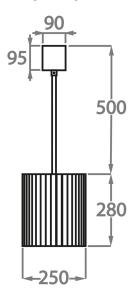

## Size One

CL412-PEN,

Height: 28 cm (11.02")
Diameter: 25 cm (9.84")
Bulbs: 3 x 40W E14
Net Weight: 10 kg / 22 lb