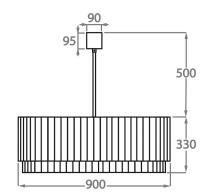

# Size Six

CL412-90,

Height: 33 cm (12.99")
Diameter: 90 cm (35.43")
Bulbs: 9 x 40w E27
Net Weight: 64 kg / 142 lb