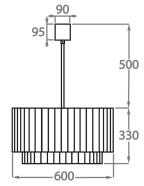

## Size Four

CL412-60,

Height: 33 cm (12.99")
Diameter: 60 cm (23.62")
Bulbs: 6 x 40w E27
Net Weight: 36 kg / 79 lb