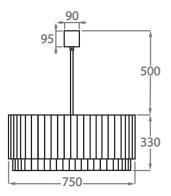

## Size Five

CL412-75,

Height: 33 cm (12.99")
Diameter: 75 cm (29.53")
Bulbs: 8 × 40w E27
Net Weight: 49 kg / 108 lb