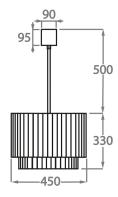

## Size Three

CL412-45,

Height: 33 cm (12.99")
Diameter: 45 cm (17.72")
Bulbs: 4 × 40w E27
Net Weight: 22 kg / 49 lb