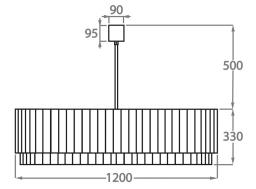

## Size Nine

CL412-130,

Height: 33 cm (12.99") Diameter: 130 cm (51.18") Bulbs: 18 × 40w E27 Net Weight: 138 kg / 304 lb

The dimensions of the central rod/chain and ceiling rose are not included in the height measurements. The standard rod and ceiling rose is 50cm (20"), but this can be ordered in different sizes by the customer