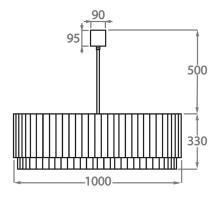

## Size Eight

CL412-120,

Height: 33 cm (12.99")
Diameter: 120 cm (47.24")
Bulbs: 12 × 40w E27
Net Weight: 97 kg / 214 lb