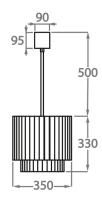

# Size Two

CL412-35,

Height: 33 cm (12.99")
Diameter: 35 cm (13.78")
Bulbs: 3 x 40w E27
Net Weight: 19 kg / 42 lb