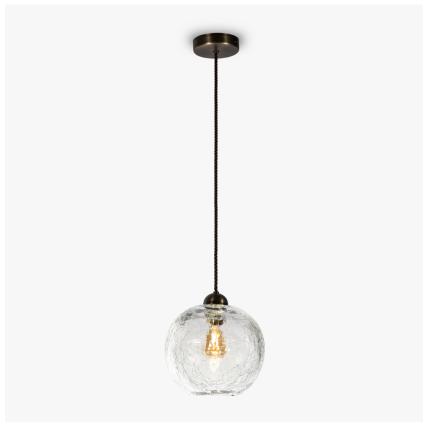

# **Arctic Pendant**

#### **CL375E**

Collection Name
CONTOUR COLLECTION

Glittering crevasses lace the surface of our Arctic range, glinting flawlessly as they catch the light. A classic crackle technique made in England from pure lead crystal for heightened clarity and allure; these pieces provide stand alone simplicity or are the perfect complement to our intricately cut Glacier range. Use them individually or make use of our customisation service to group several together for a completely individual look.

# Compatible with

Express

CL375 in Clear Crackled Glass and Brushed Dark Bronze with Brown Flex

# One Size

CL375,

Height: 18 cm (7.09") Diameter: 20 cm (7.87") Bulbs: 1 × 5w E14 LED Net Weight: 2 kg / 5 lb

The dimensions of the central supporting rod and ceiling rose are not included in the height measurements. The standard flex and ceiling rose is 50cm (20") high if not otherwise specified by the customer