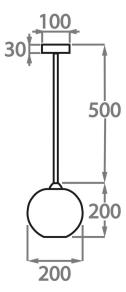

# One Size

CL375,

Height: 18 cm (7.09") Diameter: 20 cm (7.87") Bulbs: 1 × 5w E14 LED Net Weight: 2 kg / 5 lb

The dimensions of the central supporting rod and ceiling rose are not included in the height measurements. The standard flex and ceiling rose is 50cm (20") high if not otherwise specified by the customer