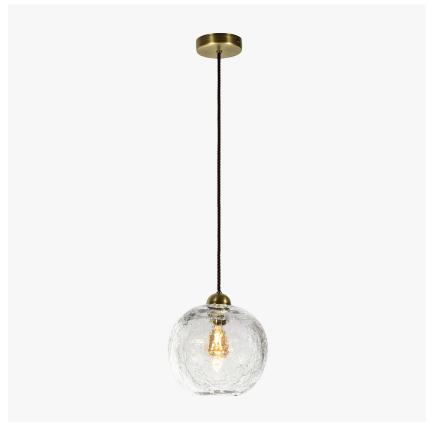

# **Arctic Pendant**

#### **CL375**

Collection Name **CONTOUR COLLECTION** 

Glittering crevasses lace the surface of our Arctic range, glinting flawlessly as they catch the light. A classic crackle technique made in England from pure lead crystal for heightened clarity and allure; these pieces provide stand alone simplicity or are the perfect complement to our intricately cut Glacier range. Use them individually or make use of our customisation service to group several together for a completely individual look.

CL375 in Clear Crackled Glass and Brushed Dark Bronze with Brown Flex

Black

Silver