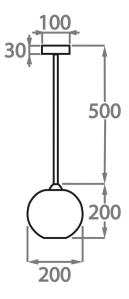

# One Size

CL375,

Height: 20 cm (7.87") Diameter: 20 cm (7.87") Bulbs: 1 × 5w E14 LED Net Weight: 2 kg / 5 lb