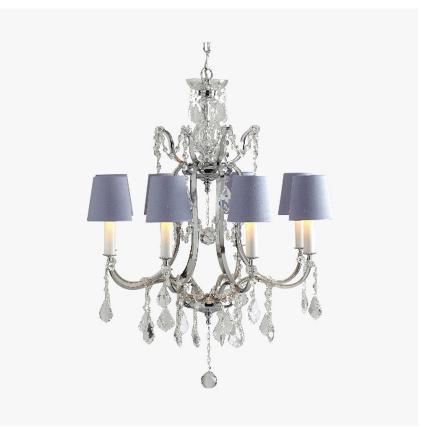

# Crystal Chandelier with Cut Crystal Cups

# **CL357**

Collection Name **CRYSTAL COLLECTION** 

A newer version of our classic crystal chandelier much lower in height and more compact

# **Test Certification**

UL (Underwriters Laboratories) test certificates available for the USA - will incur a surcharge

CL357-8 in Polished Nickel & Clear Lead Crystal with 4 Inch Melton Shades (candle Clip) in Silk Dupion 5018w 225

# **Recommended Shades**

4 inch Melton - Candle Clip Only

5 Light

CL357-5,

Height: 70 cm (27.56") Diameter: 60 cm (23.62") Bulbs: 5 x 40w E14

Net Weight: 6 kg / 13 lb

8 Light

CL357-8,