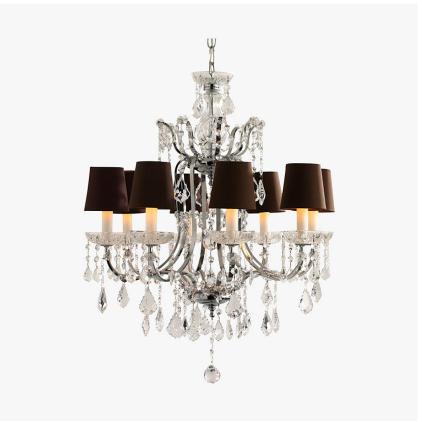

CL357-8 in Polished Nickel and Clear Lead Crystal with 4 Inch Empire Shades in Silk Dupion 5018W/ 181

CL357-8,

Height: 70 cm (27.56")
Diameter: 60 cm (23.62")
Bulbs: 8 x 40w E14
Net Weight: 7 kg / 15 lb

12 Light

CL357-12, Height: 75 cm (29.53") Diameter: 65 cm (25.59") Bulbs: 12 x 40w E14 Net Weight: 12 kg / 26 lb