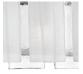

## Collection Name MOONLIGHT COLLECTION

On our Lunar chandelier, alternating Satin and Clear glass plates describe the cyclic waxing and waning Moon phases of which we are familiar. The style of this ceiling light is informed by archives of 1920s Murano glass chandeliers and rejuvenated by a pared down, sleek approach to its form. The perfect pairing to this chandelier is our Lunar wall light, which echoes the orderly sequence of light across its face.

### Compatible with

**Test Certification** 

CL213-RO in Satin with Clear Glass and Brushed Gold

(The

-

RI