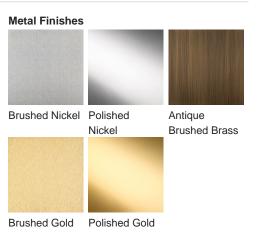

ates describe the cyclic waxing and waning Moon phases of which we are familiar. The style of this ceiling light is informed by archives of 1920s Murano glass chandeliers and rejuvenated by a pared down, sleek approach to its form. The perfect pairing to this chandelier is our Lunar wall light, which echoes the orderly sequence of light across its face.

# r is our Lunar wall light, / sequence of light across

IEC (International Electrotechnical Commission) test certificates available - will incur a surcharge UL (Underwriters Laboratories) test certificates available for the USA - will incur a surcharge

### Compatible with

**Test Certification** 



CL213-RO in Satin with Clear Glass and Brushed Gold

(The

-

RI

### Available Finishes

#### **Glass colours**



Lunar Satin with Clear



Size One CL213-RECT, Height: 23.5 cm (9.25") Length: 120 cm (47.24") Depth: 24 cm (9.45") Bulbs: 10 × 25W G9 or 4W LED G9 G9 or LED G9 Net Weight: 35 kg / 77 lb



The dimensions of the central supporting rod and ceiling rose are not included in the height measurements The standard rod and ceiling rose is 50cm (20") high if not otherwise specified by the customer This design can be made in custom sizes

Please Note: Our chandeliers are not supplied with ceiling hooks. The ceiling rose, chain and rod specification will differ dependent on the weight of the chandelier. A qualified electrician must assess your ceiling structure and advise on the right fitting.