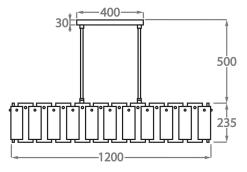

#### **Glass colours**

Lunar Satin with Clear

Size One CL213-RECT, Height: 23.5 cm (9.25") Length: 120 cm (47.24") Depth: 24 cm (9.45") Bulbs: 10 × 25W G9 or 4W LED G9 G9 or LED G9 Net Weight: 35 kg / 77 lb

The dimensions of the central supporting rod and ceiling rose are not included in the height measurements The standard rod and ceiling rose is 50cm (20") high if not otherwise specified by the customer This design can be made in custom sizes